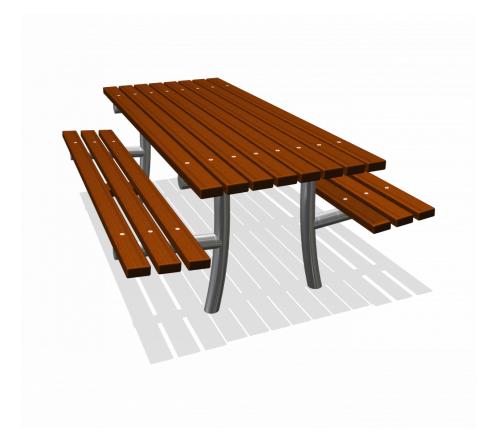

# **Streetfurniture** PKNE040.025

Oslo IV Picnic table

## Oslo IV Picnic table

1+

all ages

2.0 x 1.3 x 0.8 m

n.a.

n.a.