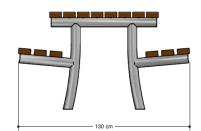

# **Streetfurniture** PKNE040.025

Oslo IV Picnic table

# PKNE040.025

## Oslo IV Picnic table



1+



all ages



2.0 x 1.3 x 0.8 m



n.a.



n.a.



# **Playfunctions**

Sitting

#### **Material**

Legs made of stainless steel. Hardwood seat and backrest.

Fasteners are stainless steel and if necessary covered with plastic cap or hood.

## **Anchorage**

The legs are also the anchor. The whole is dug up to  $\pm$  48 cm. depth.

Concrete is not required.





| Opvangzone                                             |
|--------------------------------------------------------|
| Impact area                                            |
| WAS, Dutch law                                         |
| [] EN1176                                              |
|                                                        |
| Obstakelvrije zone                                     |
| <b>Obstakelvrije zone</b><br><i>Obstacle free zone</i> |
|                                                        |