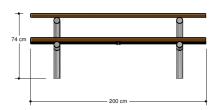

# **Streetfurniture** PKNE040.025

Oslo IV Picnic table

# PKNE040.025

## Oslo IV Picnic table



1+



all ages



2.0 x 1.3 x 0.8 m



n.a.



n.a.



# **Playfunctions**

Sitting

#### **Material**

Legs made of stainless steel. Hardwood seat and backrest.

Fasteners are stainless steel and if necessary covered with plastic cap or hood.

## **Anchorage**

The legs are also the anchor. The whole is dug up to  $\pm$  48 cm. depth.

Concrete is not required.





| Opvangzone                                             |
|--------------------------------------------------------|
| Impact area                                            |
| WAS, Dutch law                                         |
| [] EN1176                                              |
|                                                        |
| Obstakelvrije zone                                     |
| <b>Obstakelvrije zone</b><br><i>Obstacle free zone</i> |
|                                                        |