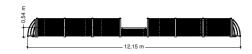

# Sports equipment SPTE230.013

Panna court

## SPTE230.013

Panna court

### Playfunctions

Street play, ball play

#### Material

Pillars and goals in galvanized steel tubes, powder coated in any color of your choice at extra cost. The Basketball board is made of Trespa Meteon. Grilles are manufactured from galvanized pressed gratings and attached to the poles using rubber mountings to reduce noise.

#### Anchorage

The pillars are equipped with base plates. The goals are equipped with ground anchors. In general, it is not necessary to use concrete.