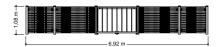

# Sports equipment SPTE230.013

Panna court

## SPTE230.013

Panna court

### Playfunctions

Street play, ball play

#### Material

Pillars and goals in galvanized steel tubes, powder coated in any color of your choice at extra cost. The Basketball board is made of Trespa Meteon. Grilles are manufactured from galvanized pressed gratings and attached to the poles using rubber mountings to reduce noise.

#### Anchorage

The pillars are equipped with base plates. The goals are equipped with ground anchors. In general, it is not necessary to use concrete.