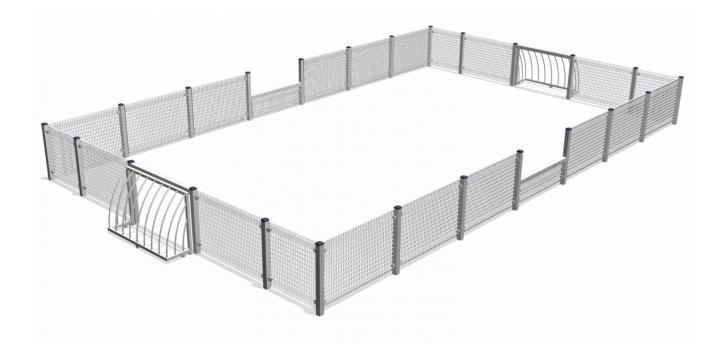

# Sports equipment SPTE230.013

Panna court

## SPTE230.013

Panna court

### Playfunctions

Street play, ball play

#### Material

Pillars and goals in galvanized steel tubes, powder coated in any color of your choice at extra cost. The Basketball board is made of Trespa Meteon. Grilles are manufactured from galvanized pressed gratings and attached to the poles using rubber mountings to reduce noise.

#### Anchorage

The pillars are equipped with base plates. The goals are equipped with ground anchors. In general, it is not necessary to use concrete.

#### Comments

If the circumstances so warrants, add concrete.

Opvangzone Impact area WAS, Dutch law EN1176 Obstakelvrije zone Obstacle free zone WAS, Dutch law EN1176