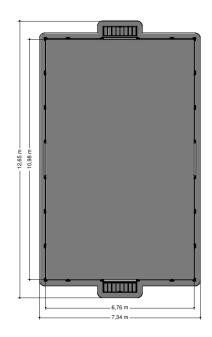

# Sports equipment SPTE230.013

Panna court

## SPTE230.013

Panna court

### Playfunctions

Street play, ball play

#### Material

Pillars and goals in galvanized steel tubes, powder coated in any color of your choice at extra cost. The Basketball board is made of Trespa Meteon. Grilles are manufactured from galvanized pressed gratings and attached to the poles using rubber mountings to reduce noise.

#### Anchorage

The pillars are equipped with base plates. The goals are equipped with ground anchors. In general, it is not necessary to use concrete.