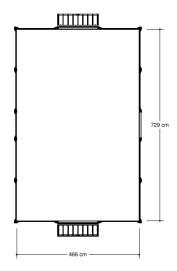

## SPTE230.050

Sports arena

2+

all ages

8.5 x 4.9 x 1.1 m

n.a.

n.a.

Street play, ball play