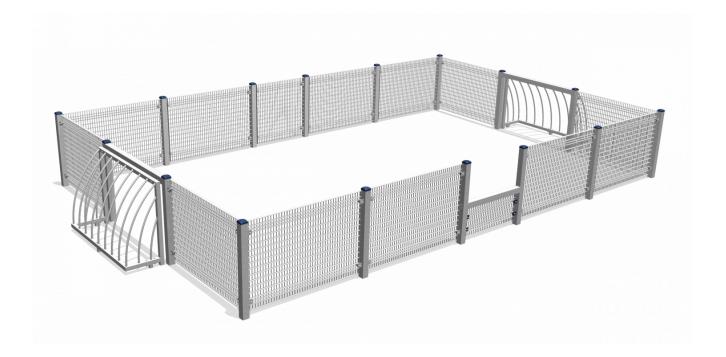

## SPTE230.050

Sports arena

2+

all ages

8.5 x 4.9 x 1.1 m

n.a.

n.a.

Street play, ball play

#### **Material**

Pillars and goals in galvanized steel tubes, powder coated in any color of your choice at extra cost. The Basketball board is made of Trespa Meteon. Grilles are manufactured from galvanized pressed gratings and attached to the poles using rubber mountings to reduce noise.

### **Anchorage**

The pillars are equipped with base plates. The goals are equipped with ground anchors. In general, it is not necessary to use concrete.