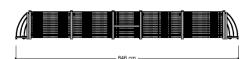

# Sports equipment SPTE230.050

Sports arena

## SPTE230.050

Sports arena

2+

all ages

8.5 x 4.9 x 1.1 m

n.a.

n.a.

Street play, ball play

#### **Material**

Pillars and goals in galvanized steel tubes, powder coated in any color of your choice at extra cost. The Basketball board is made of Trespa Meteon. Grilles are manufactured from galvanized pressed gratings and attached to the poles using rubber mountings to reduce noise.

### **Anchorage**

The pillars are equipped with base plates. The goals are equipped with ground anchors. In general, it is not necessary to use concrete.

#### **Comments**

If the circumstances so warrants, add concrete. Installation in uncovered ground.

| Opvangzone Impact area WAS, Dutch law RN1176 |
|----------------------------------------------|
| Obstakelvrije zone Obstacle free zone        |
| WAS, Dutch law                               |
| [] EN1176                                    |