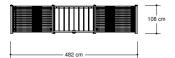

## SPTE230.050

Sports arena

2+

all ages

8.5 x 4.9 x 1.1 m

n.a.

n.a.

Street play, ball play