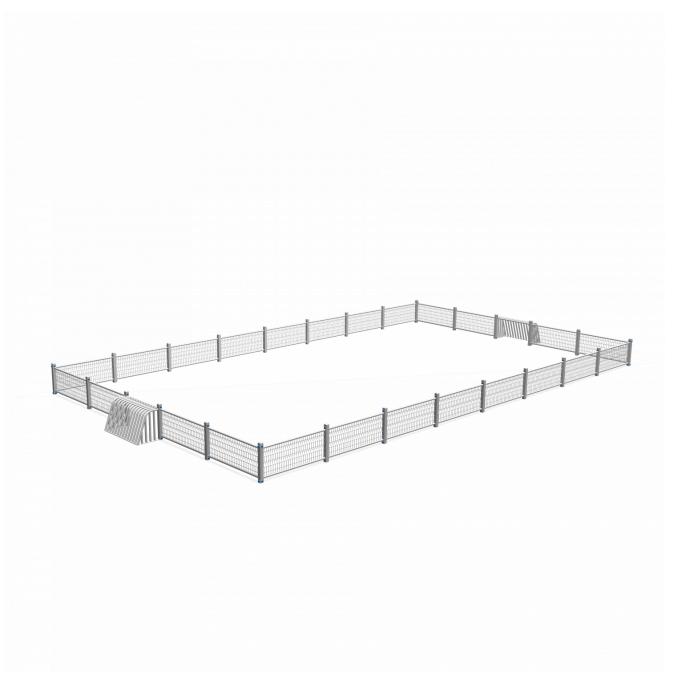

### Court 12,4 x 7,4 m

# SOLE030.330

**SOLE030.330** Court 12,4 x 7,4 m

LOGBOOK

(Onderstaand logboek kan gebruikt worden om te voldoen aan de eisen, gesteld in artikel 14 van het Warenwetbesluit Attractie- en Speeltoestellen)

| Type indication                       | Sports equipment                                                                                            |
|---------------------------------------|-------------------------------------------------------------------------------------------------------------|
| Product code                          | SOLE030.330                                                                                                 |
| Name of equipment                     | Pannaveld 12,4 x 7,4m                                                                                       |
| Maximum height of fall                | n.a.                                                                                                        |
| Year of construction                  | 2017                                                                                                        |
| Certificate                           | 0183402366                                                                                                  |
| inspection authority                  | NVT<br>-                                                                                                    |
| Name manufacturer                     | BOERplay<br>Hyacintstraat 2 - 4255 HX Nieuwendijk<br>Phone: +31 (0)183 40 23 66<br>Fax: +31 (0)183 40 35 64 |
| name installer                        |                                                                                                             |
| Description of equipment              | Court 12,4 x 7,4 m                                                                                          |
| Location of equipment                 |                                                                                                             |
| Data about the owner of the<br>Name:  | play equipment                                                                                              |
| Address:                              |                                                                                                             |
| Postcode and town:                    |                                                                                                             |
| Contact person:                       |                                                                                                             |
| Telephone number:                     |                                                                                                             |
| Data about the administrator<br>Name: | of the play equipment                                                                                       |
| Address:                              |                                                                                                             |
| Postcode and town:                    |                                                                                                             |
| Contact person:                       |                                                                                                             |
| Telephone number:                     |                                                                                                             |