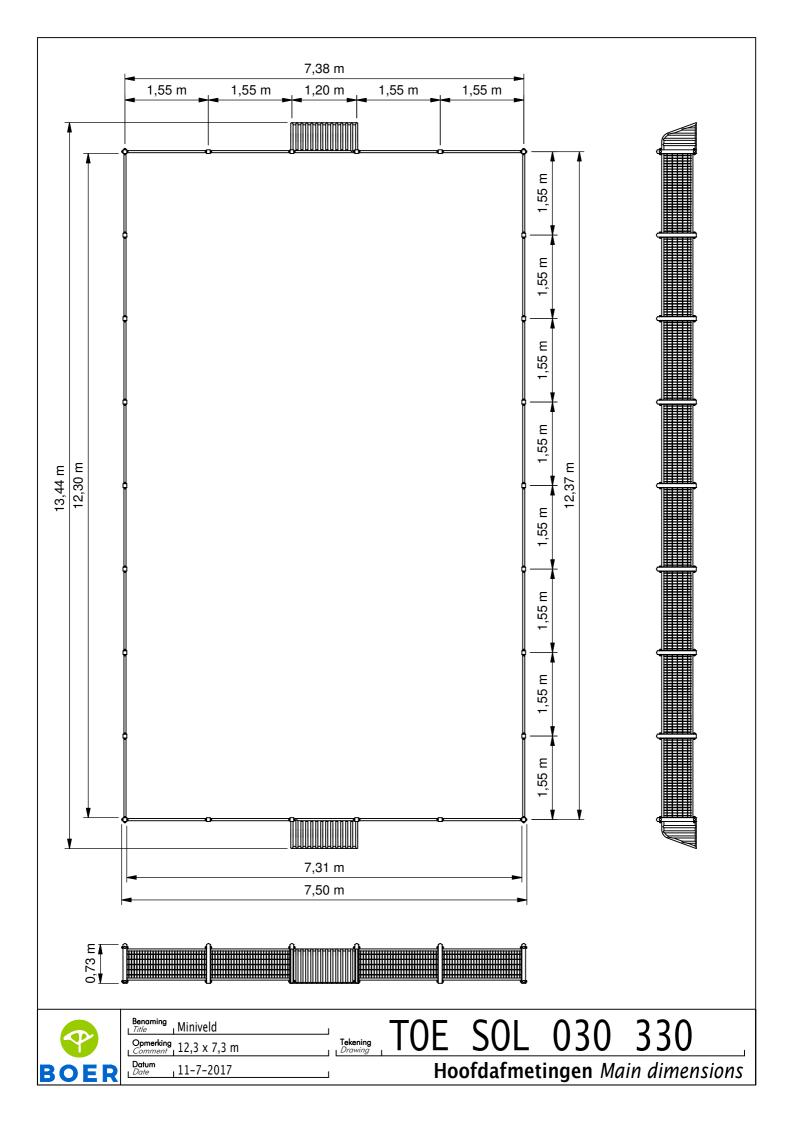

### Court 12,4 x 7,4 m

# SOLE030.330

**SOLE030.330** Court 12,4 x 7,4 m

LOGBOOK

(Onderstaand logboek kan gebruikt worden om te voldoen aan de eisen, gesteld in artikel 14 van het Warenwetbesluit Attractie- en Speeltoestellen)

| Type indication                       | Sports equipment                                                                                            |
|---------------------------------------|-------------------------------------------------------------------------------------------------------------|
| Product code                          | SOLE030.330                                                                                                 |
| Name of equipment                     | Pannaveld 12,4 x 7,4m                                                                                       |
| Maximum height of fall                | n.a.                                                                                                        |
| Year of construction                  | 2017                                                                                                        |
| Certificate                           | 0183402366                                                                                                  |
| inspection authority                  | NVT<br>-                                                                                                    |
| Name manufacturer                     | BOERplay<br>Hyacintstraat 2 - 4255 HX Nieuwendijk<br>Phone: +31 (0)183 40 23 66<br>Fax: +31 (0)183 40 35 64 |
| name installer                        |                                                                                                             |
| Description of equipment              | Court 12,4 x 7,4 m                                                                                          |
| Location of equipment                 |                                                                                                             |
| Data about the owner of the<br>Name:  | play equipment                                                                                              |
| Address:                              |                                                                                                             |
| Postcode and town:                    |                                                                                                             |
| Contact person:                       |                                                                                                             |
| Telephone number:                     |                                                                                                             |
| Data about the administrator<br>Name: | of the play equipment                                                                                       |
| Address:                              |                                                                                                             |
| Postcode and town:                    |                                                                                                             |
| Contact person:                       |                                                                                                             |
| Telephone number:                     |                                                                                                             |