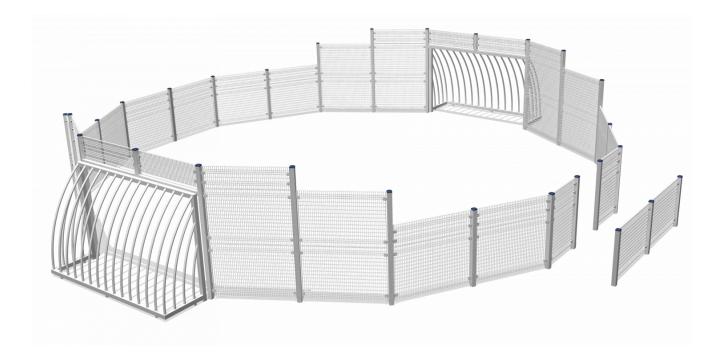

## Panna court

2+

all ages

14.0 x 13.2 x 2.5 m

n.a.

n.a.

#### **Material**

Pillars and goals in galvanized steel tubes, powder coated in any color of your choice at extra cost. The Basketball board is made of Trespa Meteon. Grilles are manufactured from galvanized pressed gratings and attached to the poles using rubber mountings to reduce noise.

# **Anchorage**

The pillars are equipped with base plates. The goals are equipped with ground anchors. In general, it is not necessary to use concrete.