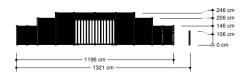

# Sports equipment SPTE230.025

Panna court





# SPTE230.025

## Panna court



2+



all ages



14.0 x 13.2 x 2.5 m



n.a.



n.a.



# **Playfunctions**

Street play, ball play

#### **Material**

Pillars and goals in galvanized steel tubes, powder coated in any color of your choice at extra cost. The Basketball board is made of Trespa Meteon. Grilles are manufactured from galvanized pressed gratings and attached to the poles using rubber mountings to reduce noise.



# **Anchorage**

The pillars are equipped with base plates. The goals are equipped with ground anchors. In general, it is not necessary to use concrete.

## **Comments**

If the circumstances so warrants, add concrete.