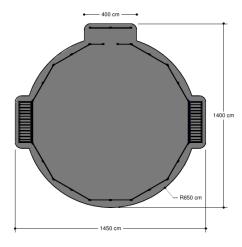

# Sports equipment SPTE230.025

Panna court





# SPTE230.025

## Panna court



2+



all ages



14.0 x 13.2 x 2.5 m



n.a.



n.a.



# **Playfunctions**

Street play, ball play

#### **Material**

Pillars and goals in galvanized steel tubes, powder coated in any color of your choice at extra cost. The Basketball board is made of Trespa Meteon. Grilles are manufactured from galvanized pressed gratings and attached to the poles using rubber mountings to reduce noise.



# **Anchorage**

The pillars are equipped with base plates. The goals are equipped with ground anchors. In general, it is not necessary to use concrete.

## **Comments**

If the circumstances so warrants, add concrete.