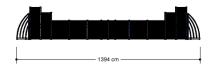

# Sports equipment SPTE230.025

Panna court





# SPTE230.025

## Panna court



2+



all ages



14.0 x 13.2 x 2.5 m



n.a.



n.a.



# **Playfunctions**

Street play, ball play

#### **Material**

Pillars and goals in galvanized steel tubes, powder coated in any color of your choice at extra cost. The Basketball board is made of Trespa Meteon. Grilles are manufactured from galvanized pressed gratings and attached to the poles using rubber mountings to reduce noise.



# **Anchorage**

The pillars are equipped with base plates. The goals are equipped with ground anchors. In general, it is not necessary to use concrete.

## **Comments**

If the circumstances so warrants, add concrete.