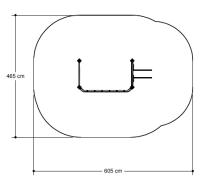

# Nature Play VRBE080.954

**Combination equipment** 





Combination equipment

VRBE080.954



## Playfunctions

Balancing, climbing equipment, climbing, climbing wall, fitness

## Material

All metal parts are made of stainless steel 304. Floors, walls, climbing walls have a 'wooden' base and are coverd with a durable plastic coating. Wall and roof panels are an outdoor quality colored HPL laminate. Connections consist of stainless steel and, where necessary, covered with a plastic cap. The ropes are made of 16 mm vandal proof Hercules rope.

## Anchorage

The posts go to a depth of 60 cm in the ground with at the bottom a steel plate to increase the support. Concrete is not required.

#### Comments

If the soil does not contribute to the stability it may be necessary to add concrete.







#### **Opvangzone** Impact area