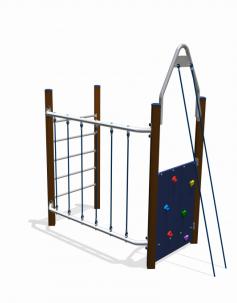

# Nature Play VRBE080.954

**Combination equipment** 

Combination equipment

VRBE080.954

## Playfunctions

Balancing, climbing equipment, climbing, climbing wall, fitness

## Material

All metal parts are made of stainless steel 304. Floors, walls, climbing walls have a 'wooden' base and are coverd with a durable plastic coating. Wall and roof panels are an outdoor quality colored HPL laminate. Connections consist of stainless steel and, where necessary, covered with a plastic cap. The ropes are made of 16 mm vandal proof Hercules rope.

## Anchorage

The posts go to a depth of 60 cm in the ground with at the bottom a steel plate to increase the support. Concrete is not required.