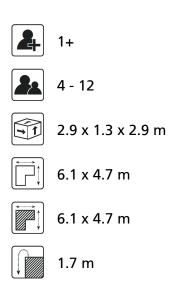

# Nature Play VRBE080.954

**Combination equipment** 





Combination equipment

VRBE080.954



## Playfunctions

Balancing, climbing equipment, climbing, climbing wall, fitness

## Material

All metal parts are made of stainless steel 304. Floors, walls, climbing walls have a 'wooden' base and are coverd with a durable plastic coating. Wall and roof panels are an outdoor quality colored HPL laminate. Connections consist of stainless steel and, where necessary, covered with a plastic cap. The ropes are made of 16 mm vandal proof Hercules rope.

## Anchorage

The posts go to a depth of 60 cm in the ground with at the bottom a steel plate to increase the support. Concrete is not required.

#### Comments

If the soil does not contribute to the stability it may be necessary to add concrete.







#### **Opvangzone** Impact area