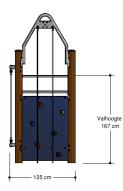

ture Play VRBE080.954

**Combination equipment** 





Combination equipment

VRBE080.954



## Playfunctions

Balancing, climbing equipment, climbing, climbing wall, fitness

## Material

All metal parts are made of stainless steel 304. Floors, walls, climbing walls have a 'wooden' base and are coverd with a durable plastic coating. Wall and roof panels are an outdoor quality colored HPL laminate. Connections consist of stainless steel and, where necessary, covered with a plastic cap. The ropes are made of 16 mm vandal proof Hercules rope.

## Anchorage

The posts go to a depth of 60 cm in the ground with at the bottom a steel plate to increase the support. Concrete is not required.

#### Comments

If the soil does not contribute to the stability it may be necessary to add concrete.







#### **Opvangzone** Impact area