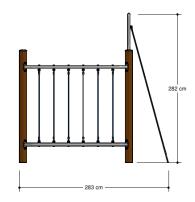

# Nature Play VRBE080.954

**Combination equipment** 

Combination equipment

VRBE080.954

## Playfunctions

Balancing, climbing equipment, climbing, climbing wall, fitness

## Material

All metal parts are made of stainless steel 304. Floors, walls, climbing walls have a 'wooden' base and are coverd with a durable plastic coating. Wall and roof panels are an outdoor quality colored HPL laminate. Connections consist of stainless steel and, where necessary, covered with a plastic cap. The ropes are made of 16 mm vandal proof Hercules rope.

## Anchorage

The posts go to a depth of 60 cm in the ground with at the bottom a steel plate to increase the support. Concrete is not required.