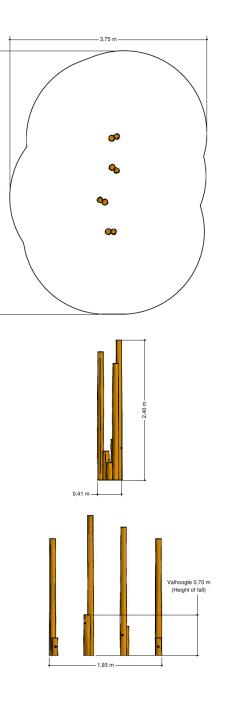

# Adventure Play PSTE000.066

Path of stilts small (4 stilts)

PSTE000.066 Path of stilts small (4 stilts)

#### Material

Made of irregularly shaped Acacia Robinia FSC certified wood. This European hardwood had a sustainability of class I according to EN 350 and is free of sapwood. The timber units are finished with stainless steel components 340 / K320-ground quality.

## Anchorage

Galvanized steel base plates

## Comments

The impact area must have impact absorbing properties belonging to the specified free height of fall. The obstacle-free zone shall be completely free of obstacles.

02 ח

Opvangzone Impact area WAS, Dutch law EN1176 Obstakelvrije zone Obstacle free zone WAS, Dutch law EN1176