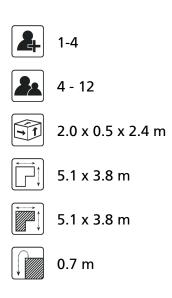

## Comments

The impact area must have impact absorbing properties belonging to the specified free height of fall. The obstacle-free zone shall be completely free of obstacles.

02 ח

Opvangzone Impact area WAS, Dutch law EN1176 Obstakelvrije zone Obstacle free zone WAS, Dutch law EN1176