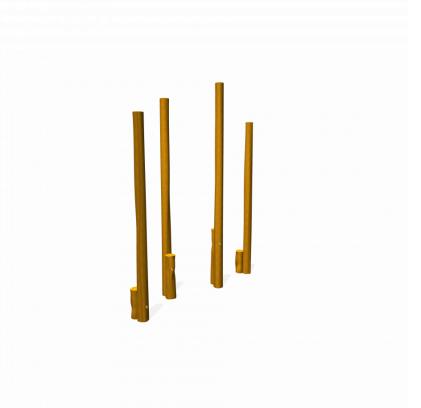

# Adventure Play PSTE000.066

Path of stilts small (4 stilts)

PSTE000.066 Path of stilts small (4 stilts)

#### Material

Made of irregularly shaped Acacia Robinia FSC certified wood. This European hardwood had a sustainability of class I according to EN 350 and is free of sapwood. The timber units are finished with stainless steel components 340 / K320-ground quality.

## Anchorage

Galvanized steel base plates