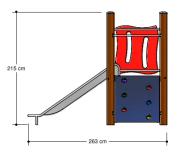

# Nature Play VRBE080.000

**Combination equipment** 

Combination equipment

**VRBE080.000** 

## Playfunctions

Sliding, climbing, climbing wall

## Anchorage

The posts go to a depth of 60 cm in the ground with at the bottom a steel plate to increase the support. Concrete is not required.