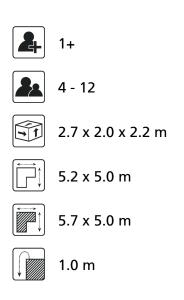

## Anchorage

The posts go to a depth of 60 cm in the ground with at the bottom a steel plate to increase the support. Concrete is not required.

#### Comments

If the soil does not contribute to the stability it may be necessary to add concrete.