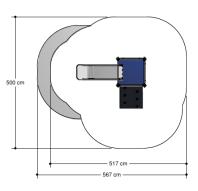

## Anchorage

The posts go to a depth of 60 cm in the ground with at the bottom a steel plate to increase the support. Concrete is not required.

#### Comments

If the soil does not contribute to the stability it may be necessary to add concrete.