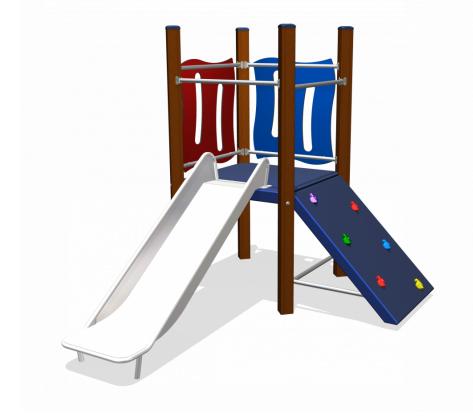

# Nature Play VRBE080.000

**Combination equipment** 

Combination equipment

**VRBE080.000** 

## Playfunctions

Sliding, climbing, climbing wall

### Material

The posts are made of a FSC hardwood with a durability class of 1-2 according to EN 350. The top is covered with a hood. Floors, (climbing) walls and roofs are made of a quality colored HPL laminate. All steel parts are stainless steel. Connections consist of stainless steel and, where necessary, covered with a plastic cap. The ropes are made of 16 mm vandal proof Hercules rope.