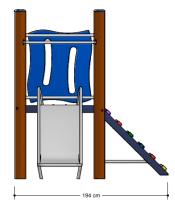

# Nature Play VRBE080.000

**Combination equipment** 

Combination equipment

**VRBE080.000** 

## Playfunctions

Sliding, climbing, climbing wall

## Anchorage

The posts go to a depth of 60 cm in the ground with at the bottom a steel plate to increase the support. Concrete is not required.