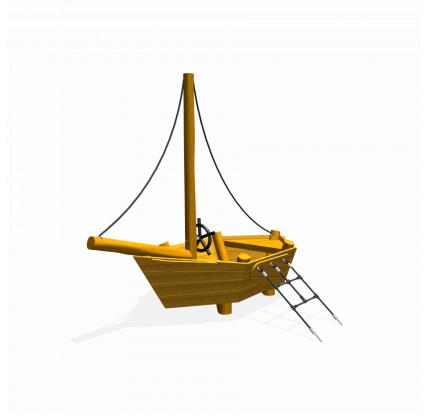

# **Adventure Play** PSTE000.163

Fixed playship

## PSTE000.163

Fixed playship

1+

2 - 12

3.1 x 2.0 x 2.4 m

6.5 x 5.4 m

6.5 x 5.4 m

1.0 m

Climbing, role play, sitting

### **Material**

Made of irregularly shaped Acacia Robinia FSC certified wood. This European hardwood had a sustainability of class I according to EN 350 and is free of sapwood. The timber units are finished with stainless steel components 340 / K320-ground quality. The rope constructions are made of vandal resistant 16 mm Hercules rope in the colour black.

#### **Anchorage**

Galvanized steel base plates

#### **Comments**

The impact area must have impact absorbing properties belonging to the specified free height of fall. The obstacle-free zone shall be completely free of obstacles.