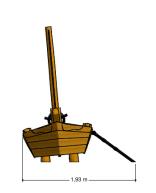

## PSTE000.163

Fixed playship

1+

2 - 12

3.1 x 2.0 x 2.4 m

6.5 x 5.4 m

6.5 x 5.4 m

1.0 m