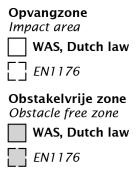

#### **Comments**

The impact area must have impact absorbing properties belonging to the specified free height of fall. The obstacle-free zone shall be completely free of obstacles.