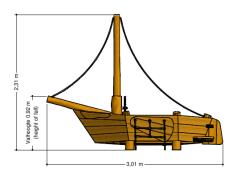

## PSTE000.163

Fixed playship

1+

2 - 12

3.1 x 2.0 x 2.4 m

6.5 x 5.4 m

6.5 x 5.4 m

1.0 m

### **Material**

Made of irregularly shaped Acacia Robinia FSC certified wood. This European hardwood had a sustainability of class I according to EN 350 and is free of sapwood. The timber units are finished with stainless steel components 340 / K320-ground quality. The rope constructions are made of vandal resistant 16 mm Hercules rope in the colour black.