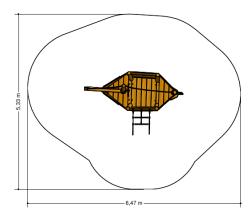

## PSTE000.163

Fixed playship

1+

2 - 12

3.1 x 2.0 x 2.4 m

6.5 x 5.4 m

6.5 x 5.4 m

1.0 m

#### **Comments**

The impact area must have impact absorbing properties belonging to the specified free height of fall. The obstacle-free zone shall be completely free of obstacles.