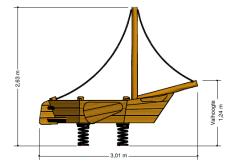

# Adventure Play PSTE000.160

Springer play ship

PSTE000.160 Springer play ship

### Playfunctions

Spring, role play

#### Material

Made of irregularly shaped Acacia Robinia FSC certified wood. This European hardwood had a sustainability of class I according to EN 350 and is free of sapwood. The timber units are finished with stainless steel components 340 / K320-ground quality. The rope constructions are made of vandal resistant 16 mm Hercules rope in the colour black. The springs of all spring elements are made of galvanized steel and powder coated in black.