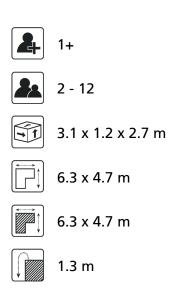

# Adventure Play PSTE000.160

Springer play ship





PSTE000.160 Springer play ship



### Playfunctions

Spring, role play

#### Material

Made of irregularly shaped Acacia Robinia FSC certified wood. This European hardwood had a sustainability of class I according to EN 350 and is free of sapwood. The timber units are finished with stainless steel components 340 / K320-ground quality. The rope constructions are made of vandal resistant 16 mm Hercules rope in the colour black. The springs of all spring elements are made of galvanized steel and powder coated in black.

#### Anchorage

Galvanized steel base plates

#### Comments

The impact area must have impact absorbing properties belonging to the specified free height of fall. The obstacle-free zone shall be completely free of obstacles.







## Opvangzone Impact area WAS, Dutch law