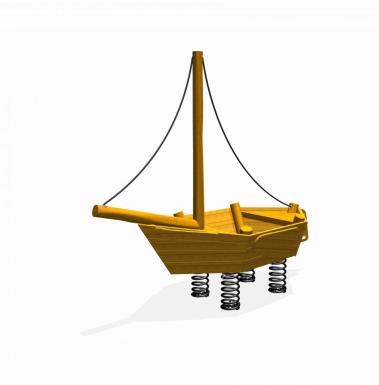

# Adventure Play PSTE000.160

Springer play ship

PSTE000.160 Springer play ship

### Playfunctions

Spring, role play

#### Material

Made of irregularly shaped Acacia Robinia FSC certified wood. This European hardwood had a sustainability of class I according to EN 350 and is free of sapwood. The timber units are finished with stainless steel components 340 / K320-ground quality. The rope constructions are made of vandal resistant 16 mm Hercules rope in the colour black. The springs of all spring elements are made of galvanized steel and powder coated in black.

#### Anchorage

Galvanized steel base plates

#### Comments

The impact area must have impact absorbing properties belonging to the specified free height of fall. The obstacle-free zone shall be completely free of obstacles.