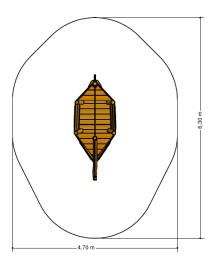

#### Comments

The impact area must have impact absorbing properties belonging to the specified free height of fall. The obstacle-free zone shall be completely free of obstacles.

## Opvangzone Impact area WAS, Dutch law