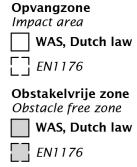

# PNRE000.207

Playchain 207

1+

3 - 8

4.5 x 2.9 x 1.5 m

6.5 x 4.9 m

7.5 x 5.9 m

0.9 m