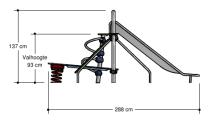

# PNRE000.207

Playchain 207

1+

3 - 8

4.5 x 2.9 x 1.5 m

6.5 x 4.9 m

7.5 x 5.9 m

0.9 m

## **Playfunctions**

Education, sliding, climbing, jumping, sitting, crawling, climbing wall