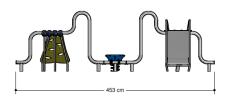

# PNRE000.207

Playchain 207

1+

3 - 8

4.5 x 2.9 x 1.5 m

6.5 x 4.9 m

7.5 x 5.9 m

0.9 m

## **Playfunctions**

Education, sliding, climbing, jumping, sitting, crawling, climbing wall