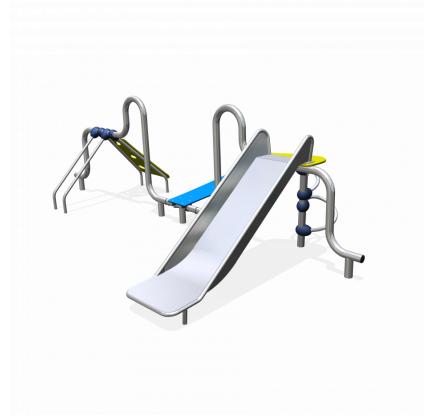

# **Pioneer Play** PNRE000.207

Playchain 207

# PNRE000.207

Playchain 207

1+

3 - 8

4.5 x 2.9 x 1.5 m

6.5 x 4.9 m

7.5 x 5.9 m

0.9 m

## **Playfunctions**

Education, sliding, climbing, jumping, sitting, crawling, climbing wall

### **Material**

The basic material consists of stainless steel, Trespa (thickness 16 mm) and only high-performance plastics. All materials are each attached with stainless steel fasteners.

Stainless steel anchor fixed to the posts with stainless steel fasteners. Concrete is not required (see comments)