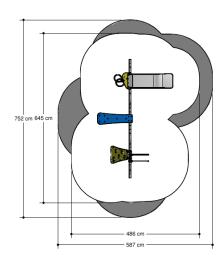

# PNRE000.207

Playchain 207

1+

3 - 8

4.5 x 2.9 x 1.5 m

6.5 x 4.9 m

7.5 x 5.9 m

0.9 m

## **Playfunctions**

Education, sliding, climbing, jumping, sitting, crawling, climbing wall