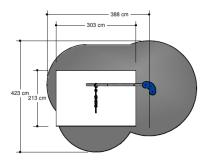

### Playchain 106 Play corner small

1+

3 - 8

2.7 x 1.2 x 1.5 m

2.2 x 3.1 m

4.3 x 3.9 m

0.9 m

Education, sitting

#### Comments

If the soil does not contribute to the stability it may be necessary to add concrete.

Opvangzone
Impact area

WAS, Dutch law

EN1176

Obstakelvrije zone
Obstacle free zone
WAS, Dutch law

EN1176