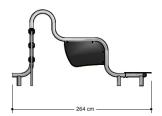

### Playchain 106 Play corner small

1+

3 - 8

2.7 x 1.2 x 1.5 m

2.2 x 3.1 m

4.3 x 3.9 m

0.9 m

Education, sitting