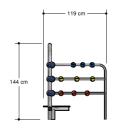

### Playchain 106 Play corner small

1+

3 - 8

2.7 x 1.2 x 1.5 m

2.2 x 3.1 m

4.3 x 3.9 m

0.9 m

Education, sitting