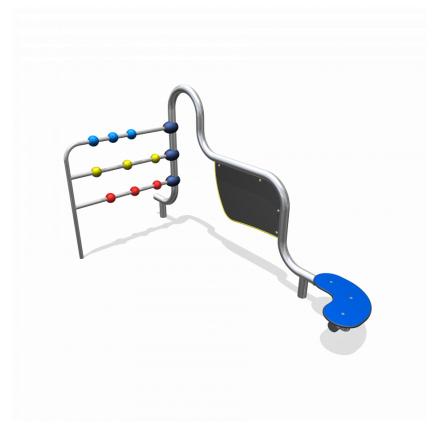

### Playchain 106 Play corner small

1+

3 - 8

2.7 x 1.2 x 1.5 m

2.2 x 3.1 m

4.3 x 3.9 m

0.9 m

Education, sitting

#### **Material**

The basic material consists of only high quality stainless steel and plastics. All materials are each attached with stainless steel fasteners.

#### **Anchorage**

The poles will go in the ground for 60 cm.