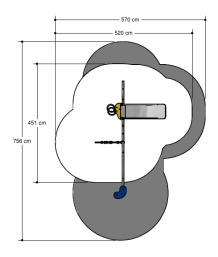

# Playchain 206 Playcorner with slide

1+

3 - 8

2.7 x 4.5 x 1.5 m

4.5 x 5.2 m

7.6 x 5.7 m

0.9 m