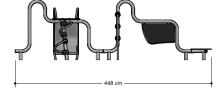

# Playchain 206 Playcorner with slide

1+

3 - 8

2.7 x 4.5 x 1.5 m

4.5 x 5.2 m

7.6 x 5.7 m

0.9 m

## **Playfunctions**

Education, sliding, climbing, sitting