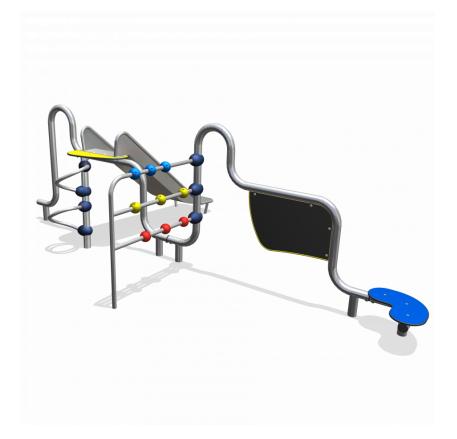

# Pioneer Play PNRE000.206

Playchain 206 Playcorner with slide

# Playchain 206 Playcorner with slide

1+

3 - 8

2.7 x 4.5 x 1.5 m

4.5 x 5.2 m

7.6 x 5.7 m

0.9 m

## **Playfunctions**

Education, sliding, climbing, sitting

#### **Material**

The basic material consists of stainless steel, Trespa (thickness 16 mm) and only high-performance plastics. All materials are each attached with stainless steel fasteners.

### **Anchorage**

Stainless steel anchor fixed to the posts with stainless steel fasteners. Concrete is not required (see comments)