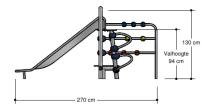

# Playchain 206 Playcorner with slide

1+

3 - 8

2.7 x 4.5 x 1.5 m

4.5 x 5.2 m

7.6 x 5.7 m

0.9 m

## **Playfunctions**

Education, sliding, climbing, sitting

#### **Material**

The basic material consists of stainless steel, Trespa (thickness 16 mm) and only high-performance plastics. All materials are each attached with stainless steel fasteners.

### **Anchorage**

Stainless steel anchor fixed to the posts with stainless steel fasteners. Concrete is not required (see comments)

#### **Comments**

In soft soil or surfaces with lots of loose material such as bark, the advice is to place the anchors in concrete.

Opvangzone
Impact area

WAS, Dutch law

EN1176

Obstakelvrije zone
Obstacle free zone
WAS, Dutch law