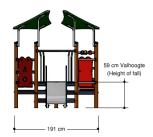

.02H

#### Playhouse



1+



1 - 6



2.5 x 2.0 x 2.3 m



5.1 x 5.0 m



5.1 x 5.5 m



0.6 m



### **Playfunctions**

Education, sliding, climbing, lounging, play house, role play, sitting

#### **Material**

The posts are made of a FSC hardwood with a durability class of 1-2 according to EN 350. The top is covered with a hood. Floors, (climbing) walls and roofs are made of a quality colored HPL laminate. All steel parts are stainless steel. Connections consist of stainless steel and, where necessary, covered with a plastic cap.

#### **Anchorage**

The posts go to a depth of 50 cm into the ground with at the bottom a steel plate to increase the support. Concrete is not required.

#### **Comments**

If the soil does not contribute to the stability it may be necessary to add concrete.





Opvangzone
Impact area

WAS, Dutch law

EN1176

Obstakelvrije zone
Obstacle free zone
WAS, Dutch law

EN1176