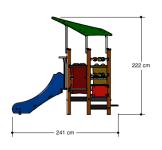

2H

#### Playhouse



1+



1 - 6



2.5 x 2.0 x 2.3 m



5.1 x 5.0 m



5.1 x 5.5 m



0.6 m



### **Playfunctions**

Education, sliding, climbing, lounging, play house, role play, sitting

#### **Material**

The posts are made of a FSC hardwood with a durability class of 1-2 according to EN 350. The top is covered with a hood. Floors, (climbing) walls and roofs are made of a quality colored HPL laminate. All steel parts are stainless steel. Connections consist of stainless steel and, where necessary, covered with a plastic cap.

#### **Anchorage**

The posts go to a depth of 50 cm into the ground with at the bottom a steel plate to increase the support. Concrete is not required.

#### **Comments**

If the soil does not contribute to the stability it may be necessary to add concrete.





Opvangzone
Impact area

WAS, Dutch law

EN1176

Obstakelvrije zone
Obstacle free zone
WAS, Dutch law

EN1176