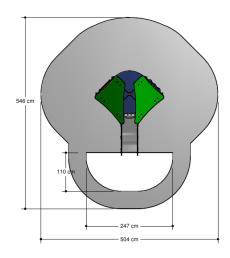

#### Playhouse

1+

1 - 6

2.5 x 2.0 x 2.3 m

5.1 x 5.0 m

5.1 x 5.5 m

0.6 m

#### **Comments**

If the soil does not contribute to the stability it may be necessary to add concrete.

Opvangzone
Impact area

WAS, Dutch law

EN1176

Obstakelvrije zone
Obstacle free zone
WAS, Dutch law

EN1176