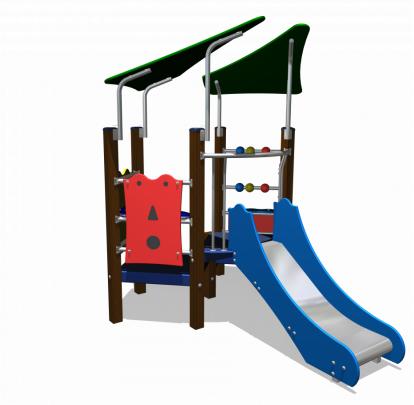

# **Toddler Play** UKPE045.02H

Playhouse

## UKPE045.02H

#### Playhouse

1+

1 - 6

2.5 x 2.0 x 2.3 m

5.1 x 5.0 m

5.1 x 5.5 m

0.6 m

### **Playfunctions**

Education, sliding, climbing, lounging, play house, role play, sitting

#### **Material**

The posts are made of a FSC hardwood with a durability class of 1-2 according to EN 350. The top is covered with a hood. Floors, (climbing) walls and roofs are made of a quality colored HPL laminate. All steel parts are stainless steel. Connections consist of stainless steel and, where necessary, covered with a plastic cap.

#### **Anchorage**

The posts go to a depth of 50 cm into the ground with at the bottom a steel plate to increase the support. Concrete is not required.