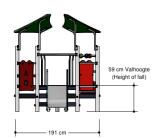

## UKPE045.02R

Playhouse

1+

1 - 6

2.5 x 2.0 x 2.3 m

2.5 x 1.1 m

5.1 x 5.5 m

0.6 m