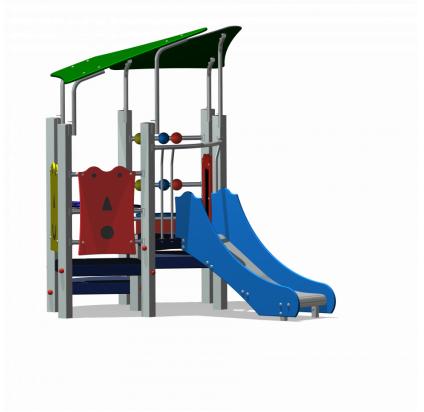

# **Toddler Play** UKPE045.02R

Playhouse

## UKPE045.02R

Playhouse

1+

1 - 6

2.5 x 2.0 x 2.3 m

2.5 x 1.1 m

5.1 x 5.5 m

0.6 m

Education, sliding, climbing, lounging, play house, role play, sitting