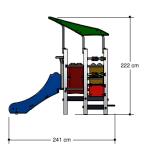

## UKPE045.02R

Playhouse

1+

1 - 6

2.5 x 2.0 x 2.3 m

2.5 x 1.1 m

5.1 x 5.5 m

0.6 m