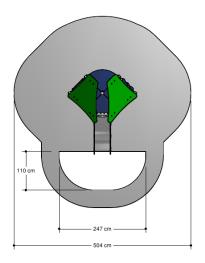

## UKPE045.02R

Playhouse

1+

1 - 6

2.5 x 2.0 x 2.3 m

2.5 x 1.1 m

5.1 x 5.5 m

0.6 m

#### **Comments**

If the soil does not contribute to the stability it may be necessary to add concrete.

Opvangzone
Impact area

WAS, Dutch law

EN1176

Obstakelvrije zone
Obstacle free zone
WAS, Dutch law

EN1176