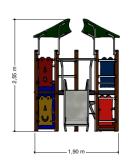

### Playhouse

1+

1 - 6

2.0 x 3.4 x 2.6 m

5.1 x 5.8 m

5.1 x 6.3 m

1.3 m

Education, sliding, climbing, role play, climbing wall