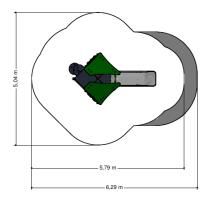

### Playhouse

1+

1 - 6

2.0 x 3.4 x 2.6 m

5.1 x 5.8 m

5.1 x 6.3 m

1.3 m

Education, sliding, climbing, role play, climbing wall