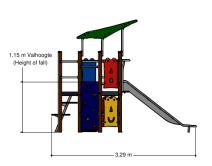

### Playhouse

1+

1 - 6

2.0 x 3.4 x 2.6 m

5.1 x 5.8 m

5.1 x 6.3 m

1.3 m

Education, sliding, climbing, role play, climbing wall