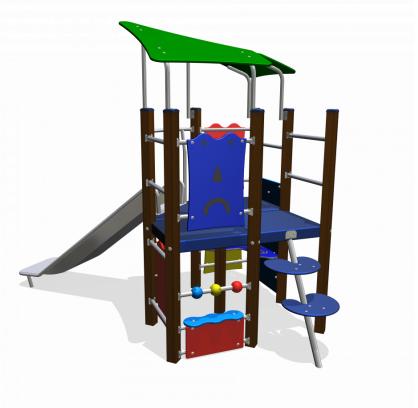

### Playhouse

1+

1 - 6

2.0 x 3.4 x 2.6 m

5.1 x 5.8 m

5.1 x 6.3 m

1.3 m

Education, sliding, climbing, role play, climbing wall

#### **Material**

The posts are made of a FSC hardwood with a durability class of 1-2 according to EN 350. The top is covered with a hood. Floors, (climbing) walls and roofs are made of a quality colored HPL laminate. All steel parts are stainless steel. Connections consist of stainless steel and, where necessary, covered with a plastic cap.