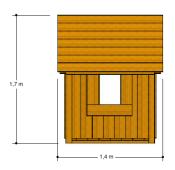

### Little Playhouse

1+

1 - 8

1.5 x 1.4 x 1.7 m

4.2 x 4.2 m

4.2 x 4.2 m

0.5 m

Education, play house, role play, sitting