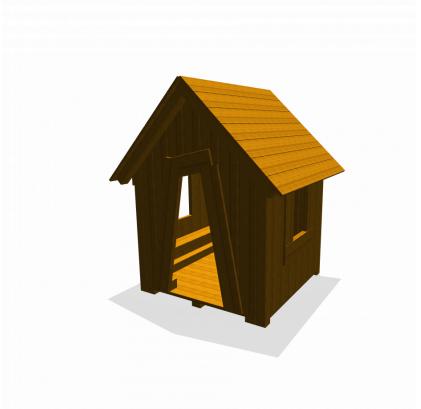

### Little Playhouse

1+

1 - 8

1.5 x 1.4 x 1.7 m

4.2 x 4.2 m

4.2 x 4.2 m

0.5 m

Education, play house, role play, sitting

#### **Material**

Made of irregularly shaped Acacia Robinia FSC certified wood. This European hardwood had a sustainability of class I according to EN 350 and is free of sapwood. The timber units are finished with stainless steel components 340 / K320-ground quality. Matching slides are stainless steel 304 quality polished stainless steel and all fastenings are A2 quality. The rope constructions are made of vandal resistant 16 mm Hercules rope in the colour black.