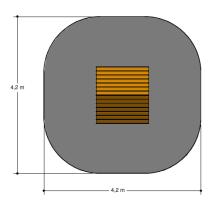

### Little Playhouse

1+

1 - 8

1.5 x 1.4 x 1.7 m

4.2 x 4.2 m

4.2 x 4.2 m

0.5 m

Education, play house, role play, sitting

#### **Comments**

The impact area must have impact absorbing properties belonging to the specified free height of fall. The obstacle-free zone shall be completely free of obstacles.

Opvangzone
Impact area

WAS, Dutch law

EN1176

Obstakelvrije zone
Obstacle free zone
WAS, Dutch law

EN1176