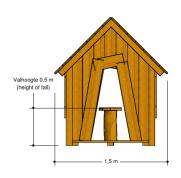

### Little Playhouse

1+

1 - 8

1.5 x 1.4 x 1.7 m

4.2 x 4.2 m

4.2 x 4.2 m

0.5 m

Education, play house, role play, sitting

#### **Comments**

The impact area must have impact absorbing properties belonging to the specified free height of fall. The obstacle-free zone shall be completely free of obstacles.

Opvangzone
Impact area