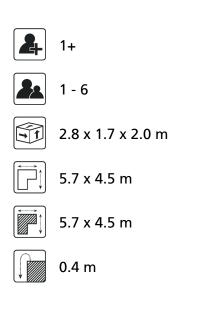

## Anchorage

The posts go to a depth of 50 cm in the ground and at the bottom a steel plate to increase the support. Concrete is not required.

## Comments

If the soil does not contribute to the stability it may be necessary to add concrete.