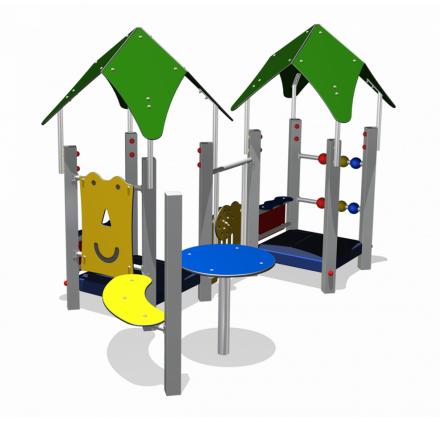

# **Toddler Play** UKPE029.01R

Double playhouse

UKPE029.01R Double playhouse

# Playfunctions

Education, play house, sandplay, role play, sitting