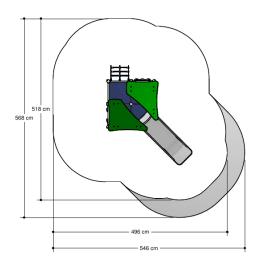

### Playhouse

1+

1 - 6

2.9 x 2.4 x 2.6 m

5.1 x 5.8 m

5.1 x 6.3 m

1.3 m

Sliding, climbing equipment, climbing, lounging, play house, role play

#### **Comments**

If the soil does not contribute to the stability it may be necessary to add concrete.

Opvangzone
Impact area

WAS, Dutch law

EN1176

Obstakelvrije zone
Obstacle free zone
WAS, Dutch law

EN1176