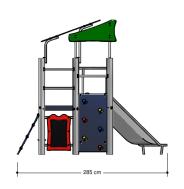

### Playhouse

1+

1 - 6

2.9 x 2.4 x 2.6 m

5.1 x 5.8 m

5.1 x 6.3 m

1.3 m

Sliding, climbing equipment, climbing, lounging, play house, role play