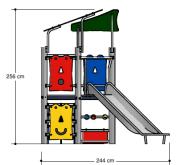

### Playhouse

1+

1 - 6

2.9 x 2.4 x 2.6 m

5.1 x 5.8 m

5.1 x 6.3 m

1.3 m

Sliding, climbing equipment, climbing, lounging, play house, role play