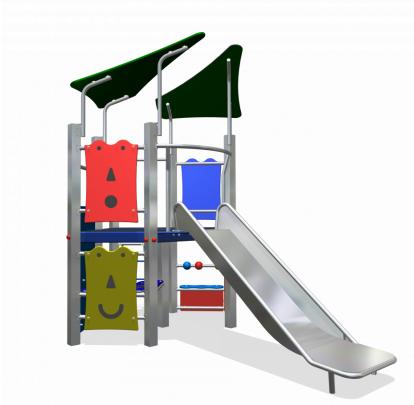

### Playhouse

1+

1 - 6

2.9 x 2.4 x 2.6 m

5.1 x 5.8 m

5.1 x 6.3 m

1.3 m

Sliding, climbing equipment, climbing, lounging, play house, role play

#### **Material**

All metal parts are made of stainless steel 304. Floors, walls and climbing walls have a 'wooden' base and the whole is covered with a durable plastic coating. Wall and roof panels are an outdoor quality colored HPL laminate. Connections consist of stainless steel and, where necessary, covered with a plastic cap. The nets and ropes are made from 16 mm vandal proof Hercules rope.

#### **Anchorage**

The posts go to a depth of 50 cm in the ground and at the bottom a steel plate to increase the support. Concrete is not required.