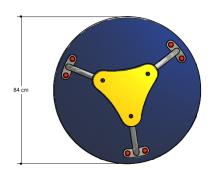

### Revolving plate

1-3

4 - 12

0.8 x 0.8 x 0.9 m

4.8 x 4.8 m

4.8 x 4.8 m

1.0 m

Turning, balancing

#### **Material**

Stainless steel. The floor has a wooden base and the whole is dressed up in a durable plastic coating. Trespa parts of an external quality colored HPL laminate.