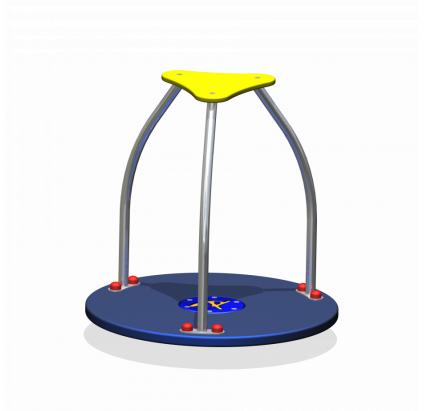

# Pioneer Play SOLE030.151

Revolving plate

## SOLE030.151

### Revolving plate

1-3

4 - 12

0.8 x 0.8 x 0.9 m

4.8 x 4.8 m

4.8 x 4.8 m

1.0 m

Turning, balancing

#### **Material**

Stainless steel. The floor has a wooden base and the whole is dressed up in a durable plastic coating. Trespa parts of an external quality colored HPL laminate.

#### **Anchorage**

Heavy duty steel anchor with a large base plate, goes to a depth of 60 cm in the soil.

#### **Comments**

If the soil does not contribute to the stability it may be necessary to add concrete.

Opvangzone
Impact area

WAS, Dutch law

EN1176

Obstakelvrije zone
Obstacle free zone
WAS, Dutch law

EN1176