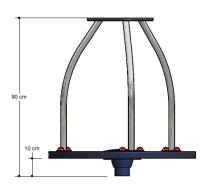

### Revolving plate

1-3

4 - 12

0.8 x 0.8 x 0.9 m

4.8 x 4.8 m

4.8 x 4.8 m

1.0 m

Turning, balancing

#### **Anchorage**

Heavy duty steel anchor with a large base plate, goes to a depth of 60 cm in the soil.