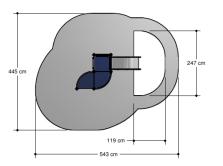

# **Toddler Play** UKPE033.08H

**Combination equipment** 





Combination equipment

**UKPE033.08H** 



# Playfunctions

Sliding, climbing

#### Material

The posts are made of a FSC hardwood with a durability class of 1-2 according to EN 350. The top is covered with a hood. Floors, (climbing) walls and roofs are made of a quality colored HPL laminate. All steel parts are stainless steel. Connections consist of stainless steel and, where necessary, covered with a plastic cap.

## Anchorage

The posts go to a depth of 50 cm into the ground with at the bottom a steel plate to increase the support. Concrete is not required.

## Comments

If the soil does not contribute to the stability it may be necessary to add concrete.