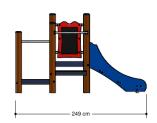

# **Toddler Play** UKPE033.08H

**Combination equipment** 

Combination equipment

**UKPE033.08H** 

# Playfunctions

Sliding, climbing