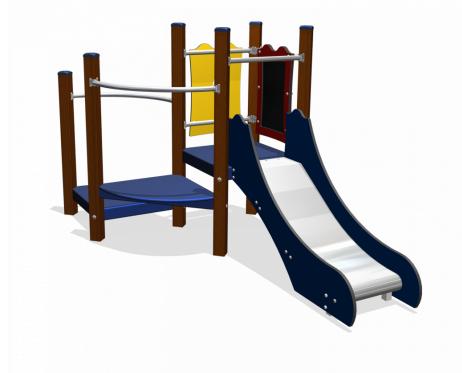

# **Toddler Play** UKPE033.08H

**Combination equipment** 

Combination equipment

**UKPE033.08H** 

# Playfunctions

Sliding, climbing