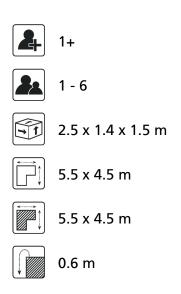

# **Toddler Play** UKPE033.08H

**Combination equipment** 





Combination equipment

**UKPE033.08H** 



# Playfunctions

Sliding, climbing

#### Material

The posts are made of a FSC hardwood with a durability class of 1-2 according to EN 350. The top is covered with a hood. Floors, (climbing) walls and roofs are made of a quality colored HPL laminate. All steel parts are stainless steel. Connections consist of stainless steel and, where necessary, covered with a plastic cap.

## Anchorage

The posts go to a depth of 50 cm into the ground with at the bottom a steel plate to increase the support. Concrete is not required.

## Comments

If the soil does not contribute to the stability it may be necessary to add concrete.