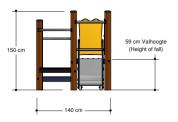

## Anchorage

The posts go to a depth of 50 cm into the ground with at the bottom a steel plate to increase the support. Concrete is not required.

## Comments

If the soil does not contribute to the stability it may be necessary to add concrete.