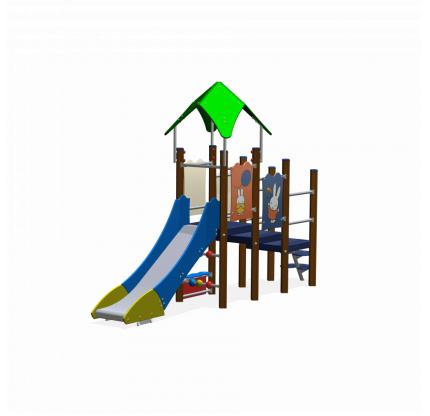

Miffy UKPE034.12H

Combination equipment Miffy

# UKPE034.12H

## Combination equipment Miffy

1+

1 - 6

4.0 x 0.9 x 2.6 m

6.3 x 3.8 m

6.7 x 3.8 m

1.0 m

Education, sliding

#### **Material**

The posts are made of a FSC hardwood with a durability class of 1-2 according to EN 350. The top is covered with a hood. Floors, (climbing) walls and roofs are made of a quality colored HPL laminate. All steel parts are stainless steel. Connections consist of stainless steel and, where necessary, covered with a plastic cap. The ropes are made of 16 mm vandal proof Hercules rope.

### **Anchorage**

The posts go to a depth of 50 cm into the ground with at the bottom a steel plate to increase the support. Concrete is not required.