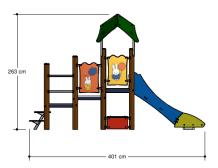

## Combination equipment Miffy

1+

1 - 6

4.0 x 0.9 x 2.6 m

6.3 x 3.8 m

6.7 x 3.8 m

1.0 m

Education, sliding