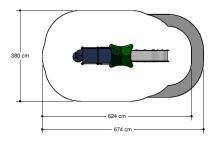

## Combination equipment Miffy

1+

1 - 6

4.0 x 0.9 x 2.6 m

6.3 x 3.8 m

6.7 x 3.8 m

1.0 m

Education, sliding