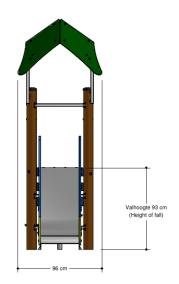

### **Anchorage**

The posts go to a depth of 50 cm into the ground with at the bottom a steel plate to increase the support. Concrete is not required.

#### **Comments**

If the soil does not contribute to the stability it may be necessary to add concrete.

| Opvangzone Impact area WAS, Dutch law                  |
|--------------------------------------------------------|
| [] EN1176                                              |
| <b>Obstakelvrije zone</b><br><i>Obstacle free zone</i> |
| WAS BUILDING                                           |
| WAS, Dutch law                                         |