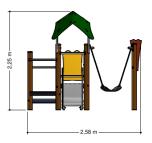

# **Toddler Play** UKPE034.01H

**Combination equipment** 

Combination equipment

**UKPE034.01H** 

# Playfunctions

Education, sliding, climbing, swinging