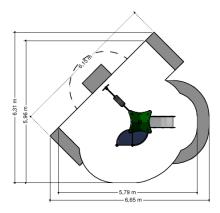

## Comments

If the soil does not contribute to the stability it may be necessary to add concrete.

Impact area WAS, Dutch law EN1176 Obstakelvrije zone Obstacle free zone WAS, Dutch law EN1176

Opvangzone