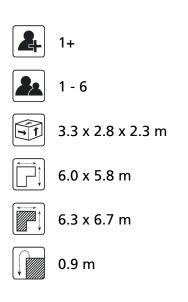

# **Toddler Play** UKPE034.01H

**Combination equipment** 





Combination equipment

**UKPE034.01H** 



# Playfunctions

Education, sliding, climbing, swinging

#### Material

The posts are made of a FSC hardwood with a durability class of 1-2 according to EN 350. The top is covered with a hood. Floors, (climbing) walls and roofs are made of a quality colored HPL laminate. All steel parts are stainless steel. Connections consist of stainless steel and, where necessary, covered with a plastic cap. The ropes are made of 16 mm vandal proof Hercules rope.

## Anchorage

The posts go to a depth of 50 cm into the ground with at the bottom a steel plate to increase the support. Concrete is not required.

## Comments

If the soil does not contribute to the stability it may be necessary to add concrete.







Impact area WAS, Dutch law EN1176 Obstakelvrije zone Obstacle free zone WAS, Dutch law EN