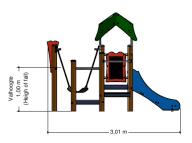

# **Toddler Play** UKPE034.01H

**Combination equipment** 

Combination equipment

**UKPE034.01H** 

# Playfunctions

Education, sliding, climbing, swinging