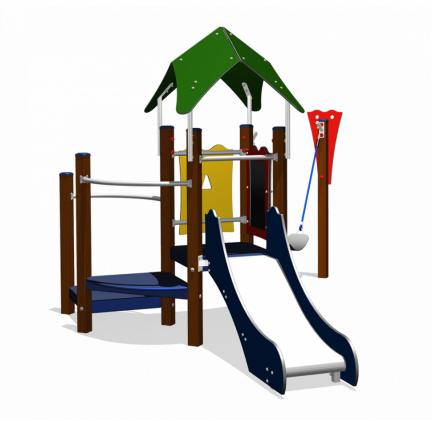

# **Toddler Play** UKPE034.01H

**Combination equipment** 

Combination equipment

**UKPE034.01H** 

# Playfunctions

Education, sliding, climbing, swinging

#### Material

The posts are made of a FSC hardwood with a durability class of 1-2 according to EN 350. The top is covered with a hood. Floors, (climbing) walls and roofs are made of a quality colored HPL laminate. All steel parts are stainless steel. Connections consist of stainless steel and, where necessary, covered with a plastic cap. The ropes are made of 16 mm vandal proof Hercules rope.