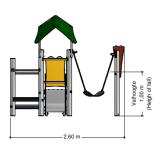

### Combination equipment

1+

1 - 6

3.3 x 2.8 x 2.3 m

6.0 x 5.8 m

6.4 x 6.7 m

0.9 m

Education, sliding, climbing, swinging