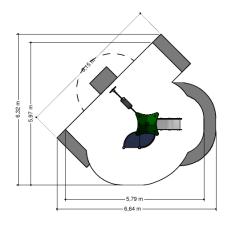

### Combination equipment

1+

1 - 6

3.3 x 2.8 x 2.3 m

6.0 x 5.8 m

6.4 x 6.7 m

0.9 m

Education, sliding, climbing, swinging

#### **Comments**

If the soil does not contribute to the stability it may be necessary to add concrete.

Opvangzone
Impact area

WAS, Dutch law

EN1176

Obstakelvrije zone
Obstacle free zone
WAS, Dutch law

EN1176