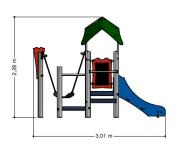

### Combination equipment

1+

1 - 6

3.3 x 2.8 x 2.3 m

6.0 x 5.8 m

6.4 x 6.7 m

0.9 m

Education, sliding, climbing, swinging