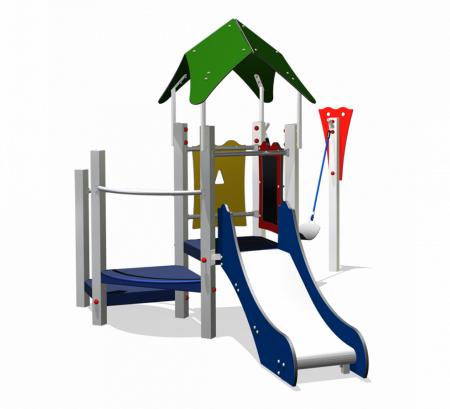

# **Toddler Play** UKPE034.01R

Combination equipment

## **UKPE034.01R**

### Combination equipment

1+

1 - 6

3.3 x 2.8 x 2.3 m

6.0 x 5.8 m

6.4 x 6.7 m

0.9 m

Education, sliding, climbing, swinging

#### **Material**

All metal parts are made of stainless steel 304. Floors, walls and climbing walls have a 'wooden' base and the whole is covered with a durable plastic coating. Wall and roof panels are an outdoor quality colored HPL laminate. Connections consist of stainless steel and, where necessary, covered with a plastic cap. The nets and ropes are made from 16 mm vandal proof Hercules rope.

#### **Anchorage**

The posts go to a depth of 50 cm in the ground and at the bottom a steel plate to increase the support. Concrete is not required.

#### **Comments**

If the soil does not contribute to the stability it may be necessary to add concrete.

Opvangzone
Impact area

WAS, Dutch law

EN1176

Obstakelvrije zone
Obstacle free zone
WAS, Dutch law

EN1176