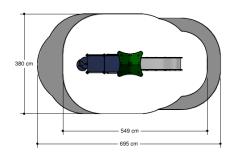

### Combination equipment

1+

1 - 6

4.0 x 1.0 x 2.7 m

5.5 x 3.8 m

6.8 x 3.8 m

1.0 m

Education, sliding, climbing equipment, climbing, role play