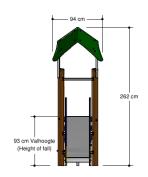

### Combination equipment

1+

1 - 6

4.0 x 1.0 x 2.7 m

5.5 x 3.8 m

6.8 x 3.8 m

1.0 m

Education, sliding, climbing equipment, climbing, role play