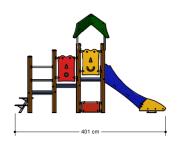

### Combination equipment

1+

1 - 6

4.0 x 1.0 x 2.7 m

5.5 x 3.8 m

6.8 x 3.8 m

1.0 m

Education, sliding, climbing equipment, climbing, role play