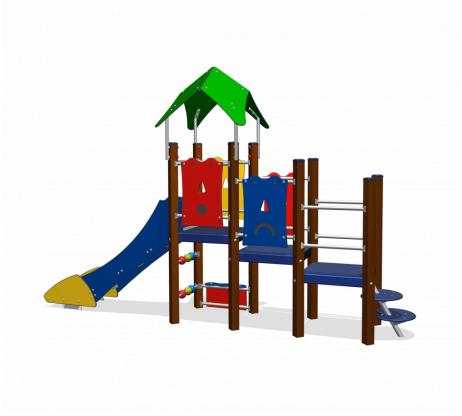

# **Toddler Play** UKPE034.02H

Combination equipment

### Combination equipment

1+

1 - 6

4.0 x 1.0 x 2.7 m

5.5 x 3.8 m

6.8 x 3.8 m

1.0 m

Education, sliding, climbing equipment, climbing, role play

#### **Material**

The posts are made of a FSC hardwood with a durability class of 1-2 according to EN 350. The top is covered with a hood. Floors, (climbing) walls and roofs are made of a quality colored HPL laminate. All steel parts are stainless steel. Connections consist of stainless steel and, where necessary, covered with a plastic cap.

#### **Anchorage**

The posts go to a depth of 50 cm into the ground with at the bottom a steel plate to increase the support. Concrete is not required.

#### **Comments**

If the soil does not contribute to the stability it may be necessary to add concrete.

Opvangzone
Impact area

WAS, Dutch law

EN1176

Obstakelvrije zone
Obstacle free zone
WAS, Dutch law

EN1176