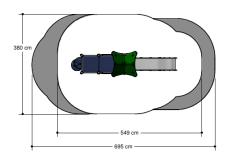

## Combination equipment

1+

1 - 6

4.0 x 1.0 x 2.7 m

5.5 x 3.8 m

6.8 x 3.8 m

1.0 m

Education, sliding, climbing equipment, climbing, role play