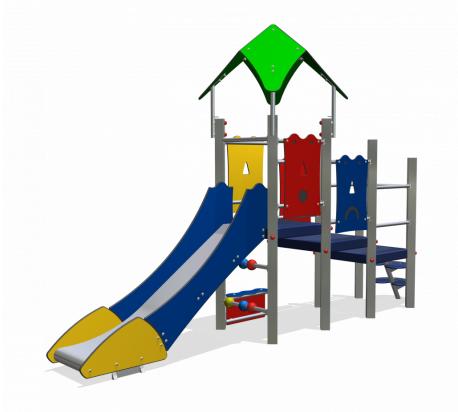

# **Toddler Play** UKPE034.02R

Combination equipment

# **UKPE034.02R**

## Combination equipment

1+

1 - 6

4.0 x 1.0 x 2.7 m

5.5 x 3.8 m

6.8 x 3.8 m

1.0 m

Education, sliding, climbing equipment, climbing, role play

#### **Material**

All metal parts are made of stainless steel 304. Floors, walls and climbing walls have a 'wooden' base and the whole is covered with a durable plastic coating. Wall and roof panels are an outdoor quality colored HPL laminate. Connections consist of stainless steel and, where necessary, covered with a plastic cap.

#### **Anchorage**

The posts go to a depth of 50 cm in the ground and at the bottom a steel plate to increase the support. Concrete is not required.