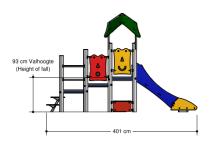

## Combination equipment

1+

1 - 6

4.0 x 1.0 x 2.7 m

5.5 x 3.8 m

6.8 x 3.8 m

1.0 m

Education, sliding, climbing equipment, climbing, role play