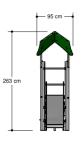

## Combination equipment

1+

1 - 6

4.0 x 1.0 x 2.7 m

5.5 x 3.8 m

6.8 x 3.8 m

1.0 m

Education, sliding, climbing equipment, climbing, role play