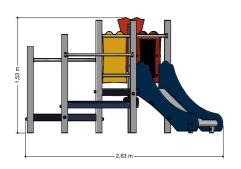

## Combination equipment

1+

1 - 6

2.8 x 2.5 x 2.7 m

5.9 x 4.9 m

5.9 x 5.4 m

1.0 m