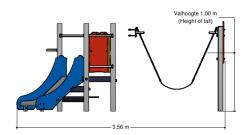

## Combination equipment

1+

1 - 6

2.8 x 2.5 x 2.7 m

5.9 x 4.9 m

5.9 x 5.4 m

1.0 m