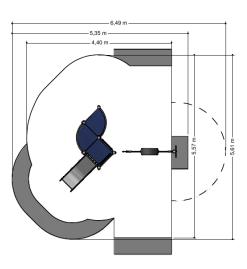

## Combination equipment

1+

1 - 6

2.8 x 2.5 x 2.7 m

5.9 x 4.9 m

5.9 x 5.4 m

1.0 m