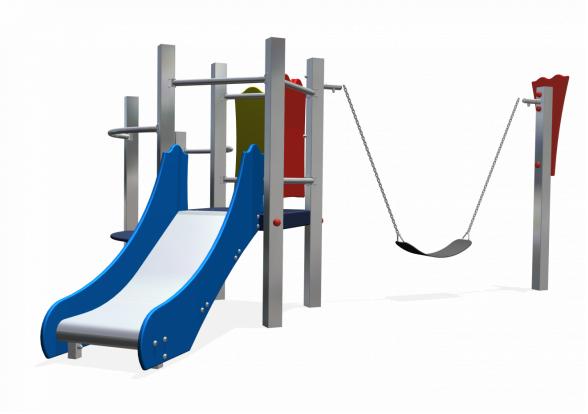

# **Toddler Play** UKPE034.08R

Combination equipment

## Combination equipment

1+

1 - 6

2.8 x 2.5 x 2.7 m

5.9 x 4.9 m

5.9 x 5.4 m

1.0 m

# **Playfunctions**

Sliding, swinging