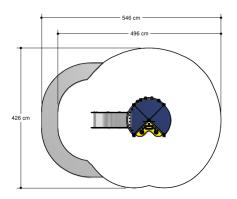

### Combination equipment

1+

1 - 6

2.5 x 1.2 x 2.0 m

5.0 x 4.3 m

5.5 x 4.3 m

0.6 m

Education, sliding, climbing

#### **Comments**

If the soil does not contribute to the stability it may be necessary to add concrete.

Opvangzone
Impact area

WAS, Dutch law

EN1176

Obstakelvrije zone
Obstacle free zone
WAS, Dutch law

EN1176