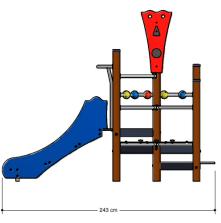

### Combination equipment

1+

1 - 6

2.5 x 1.2 x 2.0 m

5.0 x 4.3 m

5.5 x 4.3 m

0.6 m

Education, sliding, climbing