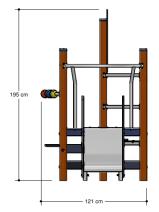

### Combination equipment

1+

1 - 6

2.5 x 1.2 x 2.0 m

5.0 x 4.3 m

5.5 x 4.3 m

0.6 m

Education, sliding, climbing