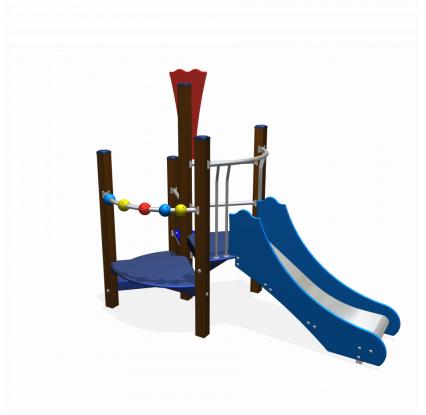

# **Toddler Play** UKPE034.09H

Combination equipment

### Combination equipment

1+

1 - 6

2.5 x 1.2 x 2.0 m

5.0 x 4.3 m

5.5 x 4.3 m

0.6 m

Education, sliding, climbing

#### **Material**

The posts are made of a FSC hardwood with a durability class of 1-2 according to EN 350. The top is covered with a hood. Floors, (climbing) walls and roofs are made of a quality colored HPL laminate. All steel parts are stainless steel. Connections consist of stainless steel and, where necessary, covered with a plastic cap.

#### **Anchorage**

The posts go to a depth of 50 cm into the ground with at the bottom a steel plate to increase the support. Concrete is not required.