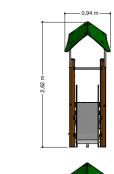

### Combination equipment

1+

1 - 6

4.0 x 0.9 x 2.6 m

6.3 x 3.8 m

6.8 x 3.8 m

1.2 m

Education, sliding, climbing equipment, climbing