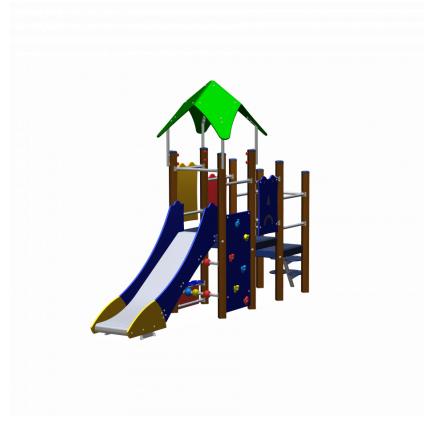

# **Toddler Play** UKPE034.11H

Combination equipment

## UKPE034.11H

### Combination equipment

1+

1 - 6

4.0 x 0.9 x 2.6 m

6.3 x 3.8 m

6.8 x 3.8 m

1.2 m

Education, sliding, climbing equipment, climbing

#### **Material**

The posts are made of a FSC hardwood with a durability class of 1-2 according to EN 350. The top is covered with a hood. Floors, (climbing) walls and roofs are made of a quality colored HPL laminate. All steel parts are stainless steel. Connections consist of stainless steel and, where necessary, covered with a plastic cap.

#### **Anchorage**

The posts go to a depth of 50 cm into the ground with at the bottom a steel plate to increase the support. Concrete is not required.

#### **Comments**

If the soil does not contribute to the stability it may be necessary to add concrete.

Opvangzone
Impact area

WAS, Dutch law

EN1176

Obstakelvrije zone
Obstacle free zone
WAS, Dutch law

EN1176