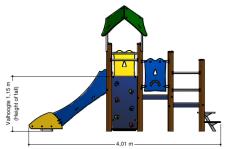

### Combination equipment

1+

1 - 6

4.0 x 0.9 x 2.6 m

6.3 x 3.8 m

6.8 x 3.8 m

1.2 m

Education, sliding, climbing equipment, climbing

#### **Material**

The posts are made of a FSC hardwood with a durability class of 1-2 according to EN 350. The top is covered with a hood. Floors, (climbing) walls and roofs are made of a quality colored HPL laminate. All steel parts are stainless steel. Connections consist of stainless steel and, where necessary, covered with a plastic cap.

#### **Anchorage**

The posts go to a depth of 50 cm into the ground with at the bottom a steel plate to increase the support. Concrete is not required.