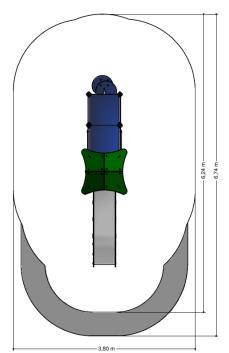

### Combination equipment

1+

1 - 6

4.0 x 0.9 x 2.6 m

6.3 x 3.8 m

6.8 x 3.8 m

1.2 m

Education, sliding, climbing equipment, climbing

#### **Comments**

If the soil does not contribute to the stability it may be necessary to add concrete.

Opvangzone
Impact area

WAS, Dutch law

EN1176

Obstakelvrije zone
Obstacle free zone
WAS, Dutch law

EN1176