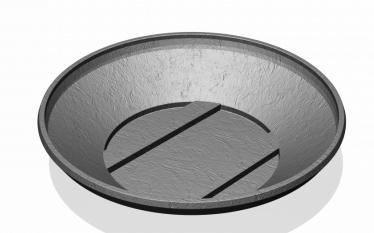

### **Planter Rotterdam**



# PKNE113.724



#### PKNE113.724

Planter Rotterdam

### LOGBOOK

(Onderstaand logboek kan gebruikt worden om te voldoen aan de eisen, gesteld in artikel 14 van het Warenwetbesluit Attractie- en Speeltoestellen)

| Type indication                       | Flower- and treeplanters                                                                                    |
|---------------------------------------|-------------------------------------------------------------------------------------------------------------|
| Product code                          | PKNE113.724                                                                                                 |
| Name of equipment                     | Bloembak ROTTERDAM Antraciet