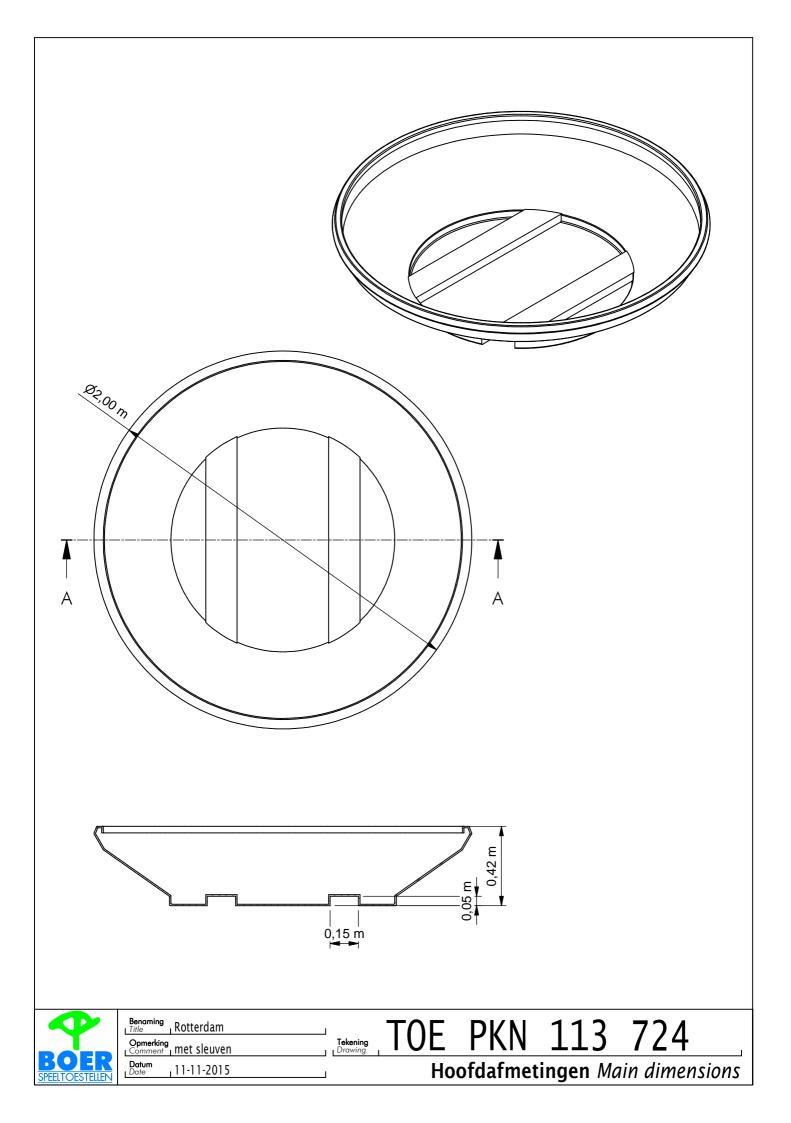

### **Planter Rotterdam**



# PKNE113.724



#### PKNE113.724

Planter Rotterdam

### LOGBOOK

(Onderstaand logboek kan gebruikt worden om te voldoen aan de eisen, gesteld in artikel 14 van het Warenwetbesluit Attractie- en Speeltoestellen)

| Type indication                       | Flower- and treeplanters                                                                                    |
|---------------------------------------|-------------------------------------------------------------------------------------------------------------|
| Product code                          | PKNE113.724                                                                                                 |
| Name of equipment                     | Bloembak ROTTERDAM Antraciet