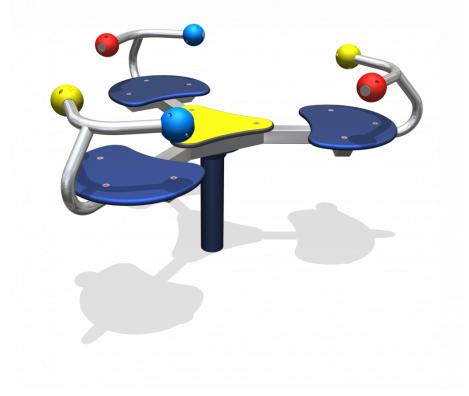

## **Pioneer Play** SOLE030.161

Roundabout 2 • 130cm with 3 seats

SOLE030.161 Roundabout 2 • 130cm with 3 seats

Turning, sitting

## Material

Stainless steel. The seats have a wooden base and are completely covered with a durable plastic coating. Trespa parts of an external quality colored HPL laminate. Uprights powder coated steel.

## Anchorage

Heavy duty steel anchor with a large base plate, goes to a depth of 60 cm in the soil.