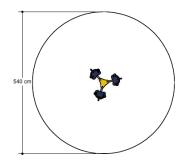

## **Pioneer Play** SOLE030.161

Roundabout 2 • 130cm with 3 seats

SOLE030.161 Roundabout 2 • 130cm with 3 seats

Turning, sitting

## Comments

If the soil does not contribute to the stability it may be necessary to add concrete.

Impact area WAS, Dutch law EN1176 Obstakelvrije zone Obstacle free zone WAS, Dutch law

Opvangzone

EN1176