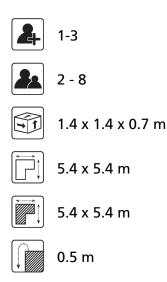

## Comments

If the soil does not contribute to the stability it may be necessary to add concrete.

Impact area WAS, Dutch law EN1176 Obstakelvrije zone Obstacle free zone WAS, Dutch law

Opvangzone

EN1176