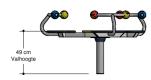

## **Pioneer Play** SOLE030.161

Roundabout 2 • 130cm with 3 seats

SOLE030.161 Roundabout 2 • 130cm with 3 seats

Turning, sitting

## Material

Stainless steel. The seats have a wooden base and are completely covered with a durable plastic coating. Trespa parts of an external quality colored HPL laminate. Uprights powder coated steel.

## Anchorage

Heavy duty steel anchor with a large base plate, goes to a depth of 60 cm in the soil.