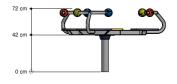

## **Pioneer Play** SOLE030.161

Roundabout 2 • 130cm with 3 seats

SOLE030.161 Roundabout 2 • 130cm with 3 seats

Turning, sitting

## Material

Stainless steel. The seats have a wooden base and are completely covered with a durable plastic coating. Trespa parts of an external quality colored HPL laminate. Uprights powder coated steel.

## Anchorage

Heavy duty steel anchor with a large base plate, goes to a depth of 60 cm in the soil.