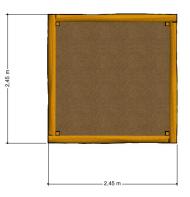

# **Adventure Play** PSTE000.330

Sandpit





# PSTE000.330

## Sandpit



1+



1 - 12



2.5 x 2.5 x 0.2 m



5.6 x 5.6 m



5.6 x 5.6 m



< 0.6 m



## **Playfunctions**

Sandplay

#### **Material**

Made of irregularly shaped Acacia Robinia FSC certified wood. This European hardwood had a sustainability of class I according to EN 350 and is free of sapwood. The timber units are finished with stainless steel components 340 / K320-ground quality.

#### **Anchorage**

Galvanized steel base plates

#### **Comments**

The impact area must have impact absorbing properties belonging to the specified free height of fall. The obstacle-free zone shall be completely free of obstacles.





Opvangzone
Impact area

WAS, Dutch law

EN1176

Obstakelvrije zone
Obstacle free zone
WAS, Dutch law

EN1176