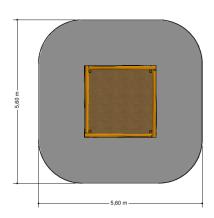

## Sandpit

1+

1 - 12

2.5 x 2.5 x 0.2 m

5.6 x 5.6 m

5.6 x 5.6 m

< 0.6 m

#### **Comments**

The impact area must have impact absorbing properties belonging to the specified free height of fall. The obstacle-free zone shall be completely free of obstacles.

Opvangzone
Impact area