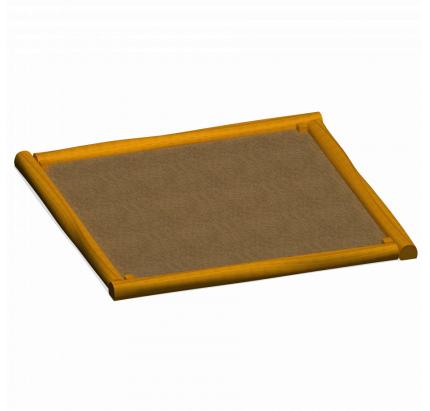

## Sandpit

1+

1 - 12

2.5 x 2.5 x 0.2 m

5.6 x 5.6 m

5.6 x 5.6 m

< 0.6 m

## **Playfunctions**

Sandplay

#### **Material**

Made of irregularly shaped Acacia Robinia FSC certified wood. This European hardwood had a sustainability of class I according to EN 350 and is free of sapwood. The timber units are finished with stainless steel components 340 / K320-ground quality.