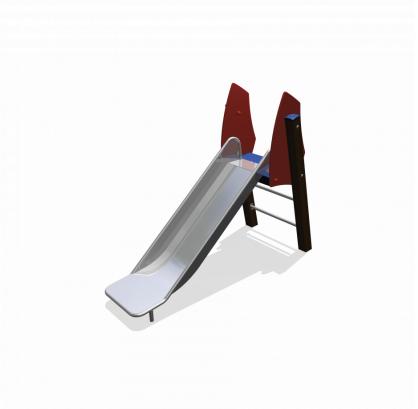

# Nature Play SOLE030.360

Slide

## SOLE030.360

Slide

1+

2 - 6

2.1 x 0.9 x 1.7 m

4.6 x 3.9 m

5.1 x 3.9 m

0.9 m

#### **Material**

The posts are made of a FSC hardwood with a durability class of 1-2 according to EN 350. The top is covered with a hood. Floors, (climbing) walls and roofs are made of a quality colored HPL laminate. All steel parts are stainless steel. Connections consist of stainless steel and, where necessary, covered with a plastic cap. The ropes are made of 16 mm vandal proof Hercules rope.

### **Anchorage**

The posts go to a depth of 60 cm in the ground with at the bottom a stainless steel plate to increase the support.

Concrete is not required.