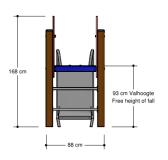

Opvangzone
Impact area

WAS, Dutch law

EN1176

Obstakelvrije zone
Obstacle free zone
WAS, Dutch law

EN1176