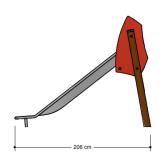

# Nature Play SOLE030.360

Slide

## SOLE030.360

Slide

1+

2 - 6

2.1 x 0.9 x 1.7 m

4.6 x 3.9 m

5.1 x 3.9 m

0.9 m

Sliding