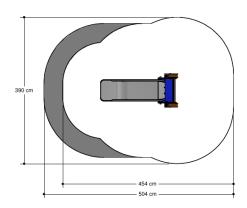

## SOLE030.360

Slide

1+

2 - 6

2.1 x 0.9 x 1.7 m

4.6 x 3.9 m

5.1 x 3.9 m

0.9 m