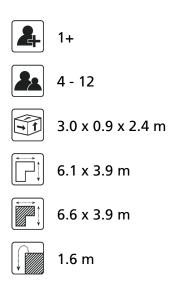

# Nature Play SOLE030.364

Slide





## SOLE030.364

Slide



### Playfunctions

Sliding

#### Material

The posts are made of a FSC hardwood with a durability class of 1-2 according to EN 350. The top is covered with a hood. Floors, (climbing) walls and roofs are made of a quality colored HPL laminate. All steel parts are stainless steel. Connections consist of stainless steel and, where necessary, covered with a plastic cap. The ropes are made of 16 mm vandal proof Hercules rope.

#### Anchorage

The posts go to a depth of 60 cm in the ground with at the bottom a stainless steel plate to increase the support.

Concrete is not required.

#### Comments

If the soil does not contribute to the stability it may be necessary to add concrete.

It is possible to deliver the trespa, nets and powder coating work in other colors. Herefor we will add an addi