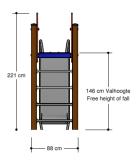

#### Anchorage

The posts go to a depth of 60 cm in the ground with at the bottom a stainless steel plate to increase the support.

Concrete is not required.