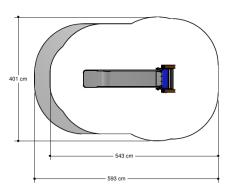

#### **Opvangzone** Impact area

Obstakelvrije zone Obstacle free zone WAS, Dutch law

EN1176