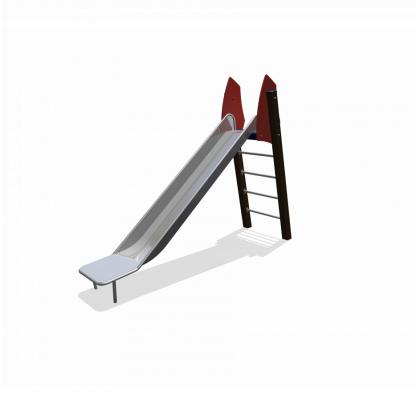

# Nature Play SOLE030.364

Slide

## SOLE030.364

Slide

### Playfunctions

Sliding

#### Material

The posts are made of a FSC hardwood with a durability class of 1-2 according to EN 350. The top is covered with a hood. Floors, (climbing) walls and roofs are made of a quality colored HPL laminate. All steel parts are stainless steel. Connections consist of stainless steel and, where necessary, covered with a plastic cap. The ropes are made of 16 mm vandal proof Hercules rope.

#### Anchorage

The posts go to a depth of 60 cm in the ground with at the bottom a stainless steel plate to increase the support.

Concrete is not required.