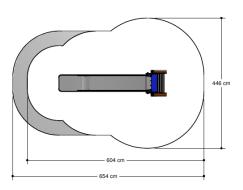

## SOLE030.366

Slide

1+

4 - 12

3.8 x 0.9 x 2.7 m

6.1 x 4.5 m

6.6 x 4.5 m

1.9 m