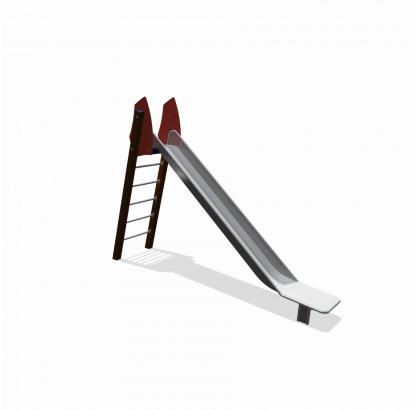

# Nature Play SOLE030.366

Slide

## SOLE030.366

Slide

1+

4 - 12

3.8 x 0.9 x 2.7 m

6.1 x 4.5 m

6.6 x 4.5 m

1.9 m

Sliding