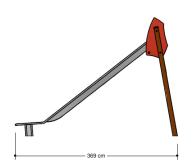

## SOLE030.366

Slide

1+

4 - 12

3.8 x 0.9 x 2.7 m

6.1 x 4.5 m

6.6 x 4.5 m

1.9 m