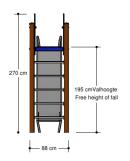

## SOLE030.366

Slide

1+

4 - 12

3.8 x 0.9 x 2.7 m

6.1 x 4.5 m

6.6 x 4.5 m

1.9 m