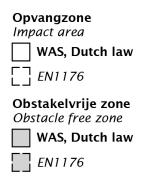

#### **Comments**

The impact area must have impact absorbing properties belonging to the specified free height of fall. The obstacle-free zone shall be completely free of obstacles.