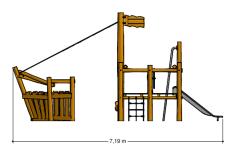

### Playship

1+

4 - 12

7.2 x 3.0 x 3.7 m

9.1 x 6.4 m

9.6 x 6.4 m

1.5 m

Sliding, climbing, role play