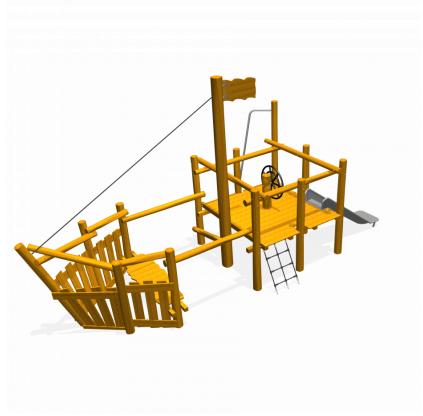

### Playship

1+

4 - 12

7.2 x 3.0 x 3.7 m

9.1 x 6.4 m

9.6 x 6.4 m

1.5 m

Sliding, climbing, role play

#### **Material**

Made of irregularly shaped Acacia Robinia FSC certified wood. This European hardwood had a sustainability of class I according to EN 350 and is free of sapwood. The timber units are finished with stainless steel components 340 / K320-ground quality. Matching slides are stainless steel 304 quality polished stainless steel and all fastenings are A2 quality. The rope constructions are made of vandal resistant 16 mm Hercules rope in the colour black.

#### **Anchorage**

Galvanized steel base plates