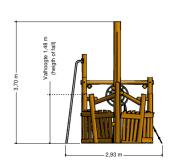

### Playship

1+

4 - 12

7.2 x 3.0 x 3.7 m

9.1 x 6.4 m

9.6 x 6.4 m

1.5 m

Sliding, climbing, role play