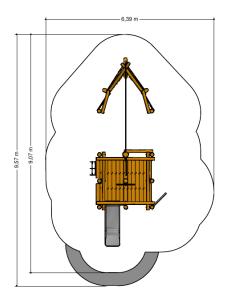

### Playship

1+

4 - 12

7.2 x 3.0 x 3.7 m

9.1 x 6.4 m

9.6 x 6.4 m

1.5 m

Sliding, climbing, role play