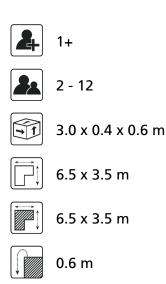

## Comments

The impact area must have impact absorbing properties belonging to the specified free height of fall. The obstacle-free zone shall be completely free of obstacles.