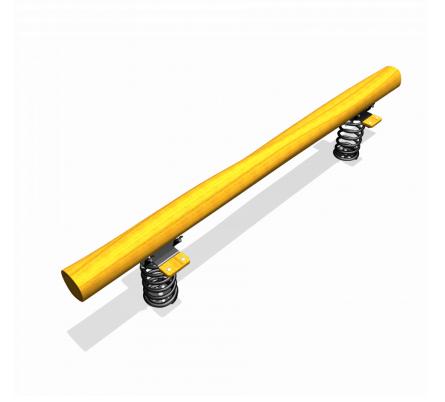

## Adventure Play PSTE000.145

Springer beam

PSTE000.145 Springer beam

Playfunctions

Balancing, spring, sitting

## Material

Made of irregularly shaped Acacia Robinia FSC certified wood. This European hardwood had a sustainability of class I according to EN 350 and is free of sapwood. The timber units are finished with stainless steel components 340 / K320-ground quality. The springs of all spring elements are made of galvanized steel and powder coated in black.

## Anchorage

Galvanized steel base plates