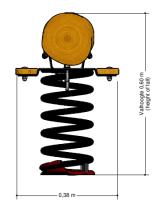

## Material

Made of irregularly shaped Acacia Robinia FSC certified wood. This European hardwood had a sustainability of class I according to EN 350 and is free of sapwood. The timber units are finished with stainless steel components 340 / K320-ground quality. The springs of all spring elements are made of galvanized steel and powder coated in black.

## Anchorage

Galvanized steel base plates