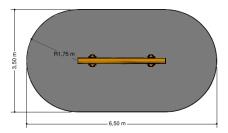

## Comments

The impact area must have impact absorbing properties belonging to the specified free height of fall. The obstacle-free zone shall be completely free of obstacles.