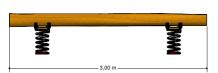

## Adventure Play PSTE000.145

Springer beam

PSTE000.145 Springer beam

Playfunctions

Balancing, spring, sitting

## Material

Made of irregularly shaped Acacia Robinia FSC certified wood. This European hardwood had a sustainability of class I according to EN 350 and is free of sapwood. The timber units are finished with stainless steel components 340 / K320-ground quality. The springs of all spring elements are made of galvanized steel and powder coated in black.