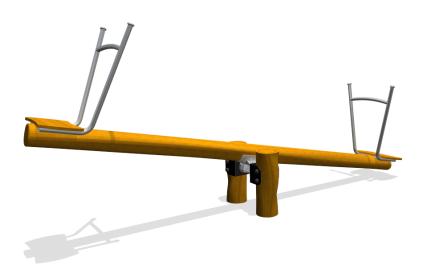

## 2 person stand seesaw

2

4 - 12

3.8 x 0.6 x 1.6 m

6.5 x 2.5 m

6.5 x 2.5 m

1.0 m

Balancing, seesaw

#### **Material**

Made of irregularly shaped Acacia Robinia FSC certified wood. This European hardwood had a sustainability of class I according to EN 350 and is free of sapwood. The timber units are finished with stainless steel components 340 / K320-ground quality.

### **Anchorage**

Galvanized steel base plates