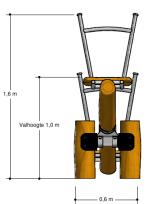

## 2 person stand seesaw

2

4 - 12

3.8 x 0.6 x 1.6 m

6.5 x 2.5 m

6.5 x 2.5 m

1.0 m

Balancing, seesaw

#### **Comments**

The impact area must have impact absorbing properties belonging to the specified free height of fall. The obstacle-free zone shall be completely free of obstacles.

Opvangzone
Impact area