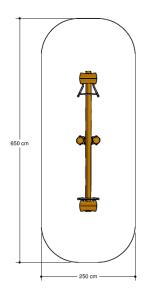

## 2 person stand seesaw

2

4 - 12

3.8 x 0.6 x 1.6 m

6.5 x 2.5 m

6.5 x 2.5 m

1.0 m

Balancing, seesaw