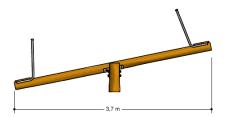

## 2 person stand seesaw

2

4 - 12

3.8 x 0.6 x 1.6 m

6.5 x 2.5 m

6.5 x 2.5 m

1.0 m

Balancing, seesaw