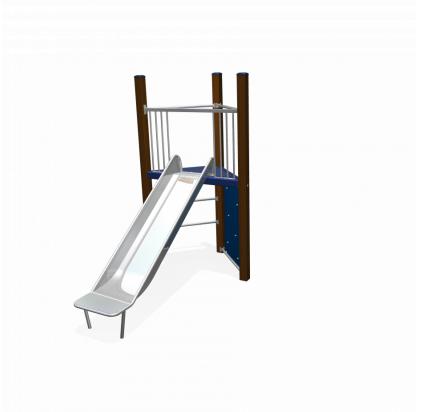

# Nature Play VRBE080.746

Combination equipment

### Combination equipment

1+

4 - 12

2.2 x 2.2 x 2.5 m

5.0 x 5.0 m

5.4 x 5.4 m

1.6 m

#### **Playfunctions**

Climbing equipment, climbing

#### **Material**

The posts are made of a FSC hardwood with a durability class of 1-2 according to EN 350. The top is covered with a hood. Floors, (climbing) walls and roofs are made of a quality colored HPL laminate. All steel parts are stainless steel. Connections consist of stainless steel and, where necessary, covered with a plastic cap. The ropes are made of 16 mm vandal proof Hercules rope.

#### **Anchorage**

The posts go to a depth of 60 cm in the ground with at the bottom a stainless steel plate to increase the support. Concrete is not required.