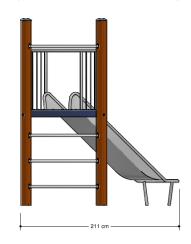

### Combination equipment

1+

4 - 12

2.2 x 2.2 x 2.5 m

5.0 x 5.0 m

5.4 x 5.4 m

1.6 m