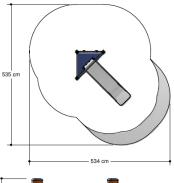

### Combination equipment

1+

4 - 12

2.2 x 2.2 x 2.5 m

5.0 x 5.0 m

5.4 x 5.4 m

1.6 m