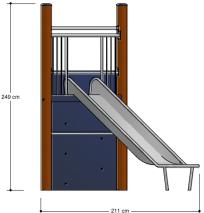

### Combination equipment

1+

4 - 12

2.2 x 2.2 x 2.5 m

5.0 x 5.0 m

5.4 x 5.4 m

1.6 m