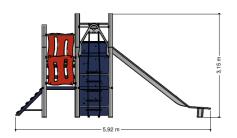

## Combination equipment

1+

4 - 12

6.0 x 3.6 x 3.2 m

8.6 x 6.8 m

9.1 x 6.8 m

2.5 m

Sliding, climbing equipment, combination equipment, climbing, climbing wall