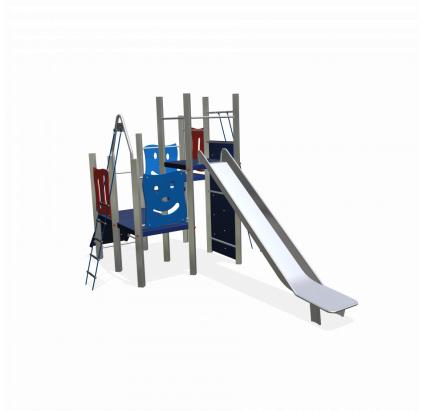

# Nature Play VRBE060.733

Combination equipment

# VRBE060.733

## Combination equipment

1+

4 - 12

6.0 x 3.6 x 3.2 m

8.6 x 6.8 m

9.1 x 6.8 m

2.5 m

Sliding, climbing equipment, combination equipment, climbing, climbing wall

#### **Material**

All metal parts are made of stainless steel 304. Floors, walls, climbing walls have a 'wooden' base and are coverd with a durable plastic coating. Wall and roof panels are an outdoor quality colored HPL laminate. Connections consist of stainless steel and are, where necessary, covered with a plastic cap. The ropes are made of 16 mm vandal proof Hercules rope.

### **Anchorage**

The posts go to a depth of 60 cm in the ground with at the bottom a steel plate to increase the support. Concrete is not required.