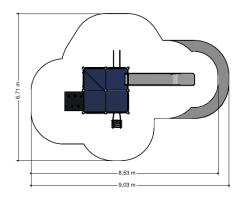

## Combination equipment

1+

4 - 12

6.0 x 3.6 x 3.2 m

8.6 x 6.8 m

9.1 x 6.8 m

2.5 m

Sliding, climbing equipment, combination equipment, climbing, climbing wall