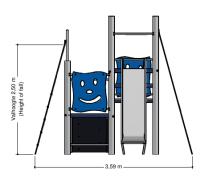

## Combination equipment

1+

4 - 12

6.0 x 3.6 x 3.2 m

8.6 x 6.8 m

9.1 x 6.8 m

2.5 m

Sliding, climbing equipment, combination equipment, climbing, climbing wall