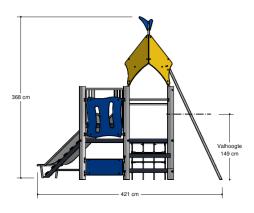

### Combination equipment

1+

4 - 12

4.3 x 3.1 x 3.8 m

7.2 x 5.8 m

7.3 x 6.1 m

1.5 m

Sliding, climbing