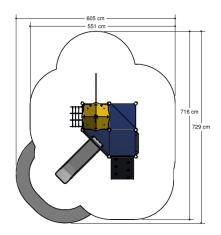

### Combination equipment

1+

4 - 12

4.3 x 3.1 x 3.8 m

7.2 x 5.8 m

7.3 x 6.1 m

1.5 m

Sliding, climbing

#### **Comments**

If the soil does not contribute to the stability it may be necessary to add concrete.

Opvangzone
Impact area

WAS, Dutch law

EN1176

Obstakelvrije zone
Obstacle free zone
WAS, Dutch law

EN1176