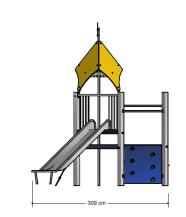

### Combination equipment

1+

4 - 12

4.3 x 3.1 x 3.8 m

7.2 x 5.8 m

7.3 x 6.1 m

1.5 m

Sliding, climbing