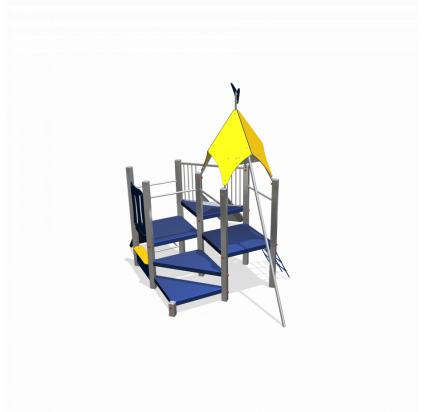

# Nature Play VRBE060.895

Combination equipment

Combination equipment

## VRBE060.895

### Combination equipment

1+

4 - 12

4.3 x 3.1 x 3.8 m

7.2 x 5.8 m

7.3 x 6.1 m

1.5 m

Sliding, climbing

#### **Material**

All metal parts are made of stainless steel 304. Floors, walls, climbing walls have a 'wooden' base and are coverd with a durable plastic coating. Wall and roof panels are an outdoor quality colored HPL laminate. Connections consist of stainless steel and, where necessary, covered with a plastic cap. The ropes are made of 16 mm vandal proof Hercules rope.

#### **Anchorage**

The posts go to a depth of 60 cm in the ground with at the bottom a steel plate to increase the support. Concrete is not required.