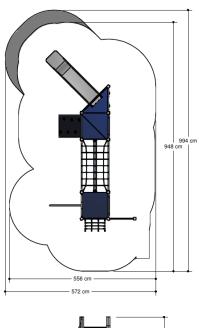

#### Comments

If the soil does not contribute to the stability it may be necessary to add concrete.

Opvangzone Impact area WAS, Dutch law EN1176 Obstakelvrije zone Obstacle free zone