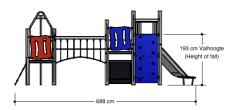

ature Play VRBE060.930

Combination equipment Combination equipment





Combination equipment

VRBE060.930



## Playfunctions

Tumbling, sliding, climbing, climbing wall

#### Material

All metal parts are made of stainless steel 304. Floors, walls, climbing walls have a 'wooden' base and are coverd with a durable plastic coating. Wall and roof panels are an outdoor quality colored HPL laminate. Connections consist of stainless steel and, where necessary, covered with a plastic cap. The ropes are made of 16 mm vandal proof Hercules rope.

### Anchorage

The posts go to a depth of 60 cm in the ground with at the bottom a steel plate to increase the support. Concrete is not required.

#### Comments

If the soil does not contribute to the stability it may be necessary to add concrete.







Opvangzone Impact area WAS, Dutch law EN1176 Obstakelvrije zone Obstacle free zone