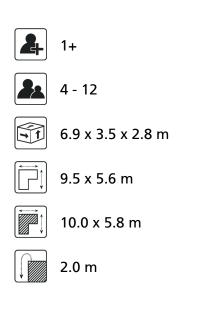

# Nature Play VRBE060.930

Combination equipment Combination equipment





Combination equipment

VRBE060.930



## Playfunctions

Tumbling, sliding, climbing, climbing wall

#### Material

All metal parts are made of stainless steel 304. Floors, walls, climbing walls have a 'wooden' base and are coverd with a durable plastic coating. Wall and roof panels are an outdoor quality colored HPL laminate. Connections consist of stainless steel and, where necessary, covered with a plastic cap. The ropes are made of 16 mm vandal proof Hercules rope.

### Anchorage

The posts go to a depth of 60 cm in the ground with at the bottom a steel plate to increase the support. Concrete is not required.

#### Comments

If the soil does not contribute to the stability it may be necessary to add concrete.







Opvangzone Impact area WAS, Dutch law EN1176 Obstakelvrije zone Obstacle free zone