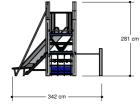

### Anchorage

The posts go to a depth of 60 cm in the ground with at the bottom a steel plate to increase the support. Concrete is not required.

#### Comments

If the soil does not contribute to the stability it may be necessary to add concrete.

Opvangzone Impact area WAS, Dutch law EN1176 Obstakelvrije zone Obstacle free zone