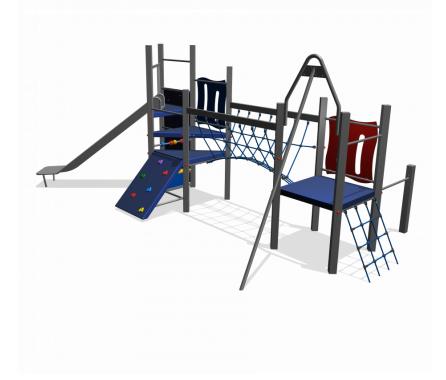

# Nature Play VRBE060.930

Combination equipment Combination equipment

Combination equipment

VRBE060.930

## Playfunctions

Tumbling, sliding, climbing, climbing wall