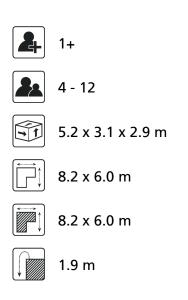

### Anchorage

The posts go to a depth of 60 cm in the ground with at the bottom a steel plate to increase the support. Concrete is not required.

### Comments

If the soil does not contribute to the stability it may be necessary to add concrete.

Opvangzone Impact area WAS, Dutch law EN1176 Obstakelvrije zone Obstacle free zone