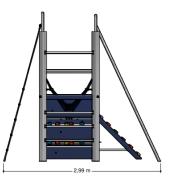

# Nature Play VRBE060.955

Combination equipment Combination equipment

Combination equipment

VRBE060.955

## Playfunctions

Sliding, climbing equipment, climbing, lounging, play house, role play, climbing wall

### Material

All metal parts are made of stainless steel 304. Floors, walls, climbing walls have a 'wooden' base and are coverd with a durable plastic coating. Wall and roof panels are an outdoor quality colored HPL laminate. Connections consist of stainless steel and, where necessary, covered with a plastic cap. The ropes are made of 16 mm vandal proof Hercules rope.

### Anchorage

The posts go to a depth of 60 cm in the ground with at the bottom a steel plate to increase the support. Concrete is not required.