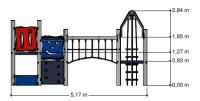

# Nature Play VRBE060.955

Combination equipment Combination equipment

Combination equipment

VRBE060.955

## Playfunctions

Sliding, climbing equipment, climbing, lounging, play house, role play, climbing wall

### Material

All metal parts are made of stainless steel 304. Floors, walls, climbing walls have a 'wooden' base and are coverd with a durable plastic coating. Wall and roof panels are an outdoor quality colored HPL laminate. Connections consist of stainless steel and, where necessary, covered with a plastic cap. The ropes are made of 16 mm vandal proof Hercules rope.

### Anchorage

The posts go to a depth of 60 cm in the ground with at the bottom a steel plate to increase the support. Concrete is not required.