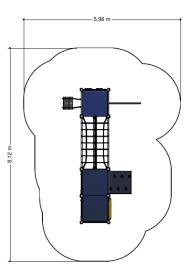

### Comments

If the soil does not contribute to the stability it may be necessary to add concrete.

Opvangzone Impact area WAS, Dutch law EN1176 Obstakelvrije zone Obstacle free zone