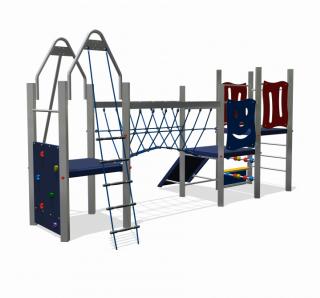

# Nature Play VRBE060.955

Combination equipment Combination equipment

Combination equipment

VRBE060.955

## Playfunctions

Sliding, climbing equipment, climbing, lounging, play house, role play, climbing wall

### Material

All metal parts are made of stainless steel 304. Floors, walls, climbing walls have a 'wooden' base and are coverd with a durable plastic coating. Wall and roof panels are an outdoor quality colored HPL laminate. Connections consist of stainless steel and, where necessary, covered with a plastic cap. The ropes are made of 16 mm vandal proof Hercules rope.

### Anchorage

The posts go to a depth of 60 cm in the ground with at the bottom a steel plate to increase the support. Concrete is not required.