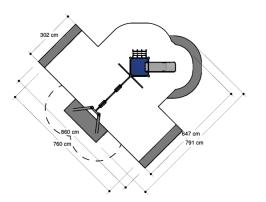

#### Comments

If the soil does not contribute to the stability it may be necessary to add concrete.

Impact area WAS, Dutch law EN1176 Obstakelvrije zone Obstacle free zone WAS, Dutch law EN1176

Opvangzone