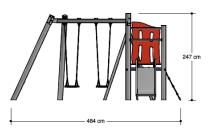

# Nature Play VRBE060.964

Combination equipment Combination equipment

Combination equipment

VRBE060.964

## Playfunctions

Sliding, climbing equipment, climbing, swinging