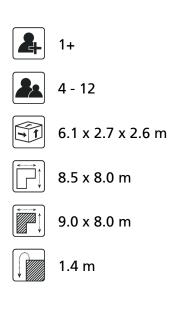

### Anchorage

The posts go to a depth of 60 cm in the ground with at the bottom a steel plate to increase the support. Concrete is not required.

#### Comments

If the soil does not contribute to the stability it may be necessary to add concrete.

Impact area WAS, Dutch law EN1176 Obstakelvrije zone Obstacle free zone WAS, Dutch law EN1176

Opvangzone