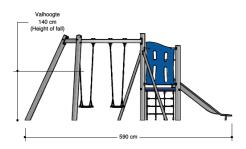

# Nature Play VRBE060.964

Combination equipment Combination equipment

Combination equipment

VRBE060.964

## Playfunctions

Sliding, climbing equipment, climbing, swinging

#### Comments

If the soil does not contribute to the stability it may be necessary to add concrete.

Impact area WAS, Dutch law EN1176 Obstakelvrije zone Obstacle free zone WAS, Dutch law EN1176

Opvangzone