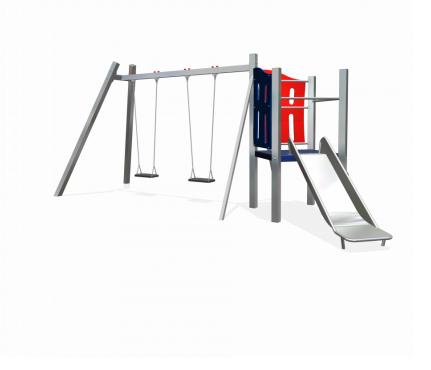

# Nature Play VRBE060.964

Combination equipment Combination equipment

Combination equipment

VRBE060.964

## Playfunctions

Sliding, climbing equipment, climbing, swinging

#### Material

All metal parts are made of stainless steel 304. Floors, walls, climbing walls have a 'wooden' base and are coverd with a durable plastic coating. Wall and roof panels are an outdoor quality colored HPL laminate. Connections consist of stainless steel and are, where necessary, covered with a plastic cap. The ropes are made of 16 mm vandal proof Hercules rope.