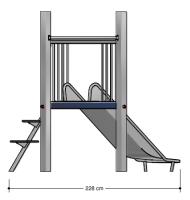

# Nature Play VRBE060.745

**Combination equipment** 

Combination equipment

VRBE060.745

## Playfunctions

Sliding, climbing