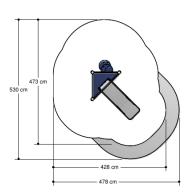

Opvangzone Impact area WAS, Dutch law EN1176 Obstakelvrije zone Obstacle free zone WAS, Dutch law

EN1176