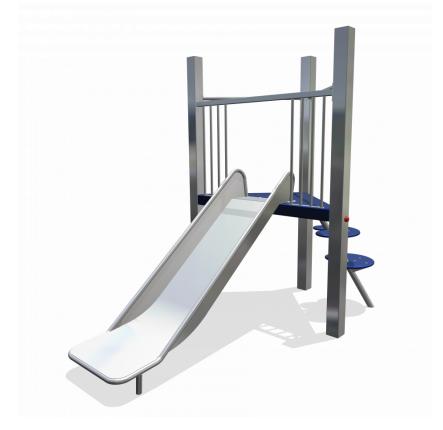

# Nature Play VRBE060.745

**Combination equipment** 

Combination equipment

VRBE060.745

## Playfunctions

Sliding, climbing

### Material

All metal parts are made of stainless steel 304. Floors, walls, climbing walls have a 'wooden' base and are coverd with a durable plastic coating. Wall and roof panels are an outdoor quality colored HPL laminate. Connections consist of stainless steel and, where necessary, covered with a plastic cap. The ropes are made of 16 mm vandal proof Hercules rope.

## Anchorage

The posts go to a depth of 60 cm in the ground with at the bottom a steel plate to increase the support. Concrete is not required.