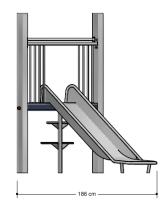

# Nature Play VRBE060.745

**Combination equipment** 

Combination equipment

VRBE060.745

## Playfunctions

Sliding, climbing