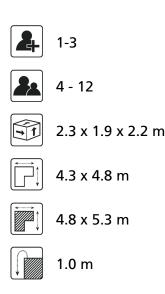

# Nature Play VRBE060.745

**Combination equipment** 





Combination equipment

VRBE060.745



## Playfunctions

Sliding, climbing

### Material

All metal parts are made of stainless steel 304. Floors, walls, climbing walls have a 'wooden' base and are coverd with a durable plastic coating. Wall and roof panels are an outdoor quality colored HPL laminate. Connections consist of stainless steel and, where necessary, covered with a plastic cap. The ropes are made of 16 mm vandal proof Hercules rope.

## Anchorage

The posts go to a depth of 60 cm in the ground with at the bottom a steel plate to increase the support. Concrete is not required.

#### Comments

If the soil does not contribute to the stability it may be necessary to add concrete.

It is possible to deliver the trespa, nets and powder coating work in other colors. Herefor we will add an additional charge.







Opvangz