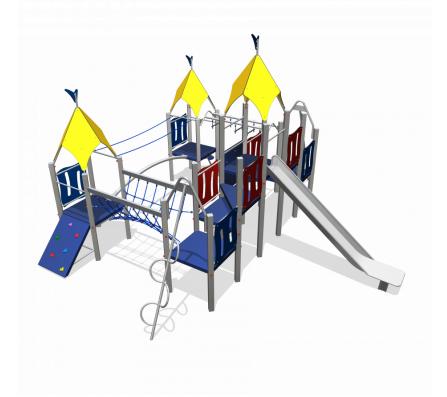

# Nature Play VRBE060.793

**Combination equipment** 

Combination equipment

VRBE060.793

## Playfunctions

Balancing, sliding, combination equipment, climbing, sway, climbing wall

### Material

All metal parts are made of stainless steel 304. Floors, walls, climbing walls have a 'wooden' base and are coverd with a durable plastic coating. Wall and roof panels are an outdoor quality colored HPL laminate. Connections consist of stainless steel and are, where necessary, covered with a plastic cap. The ropes are made of 16 mm vandal proof Hercules rope.

### Anchorage

The posts go to a depth of 60 cm in the ground with at the bottom a steel plate to increase the support. Concrete is not required.