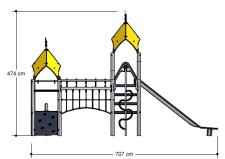

# Nature Play VRBE060.793

**Combination equipment** 

Combination equipment

VRBE060.793

## Playfunctions

Balancing, sliding, combination equipment, climbing, sway, climbing wall

### Material

All metal parts are made of stainless steel 304. Floors, walls, climbing walls have a 'wooden' base and are coverd with a durable plastic coating. Wall and roof panels are an outdoor quality colored HPL laminate. Connections consist of stainless steel and are, where necessary, covered with a plastic cap. The ropes are made of 16 mm vandal proof Hercules rope.

### Anchorage

The posts go to a depth of 60 cm in the ground with at the bottom a steel plate to increase the support. Concrete is not required.