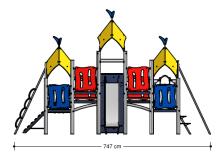

# Nature Play VRBE060.793

**Combination equipment** 

Combination equipment

VRBE060.793

## Playfunctions

Balancing, sliding, combination equipment, climbing, sway, climbing wall

### Material

All metal parts are made of stainless steel 304. Floors, walls, climbing walls have a 'wooden' base and are coverd with a durable plastic coating. Wall and roof panels are an outdoor quality colored HPL laminate. Connections consist of stainless steel and are, where necessary, covered with a plastic cap. The ropes are made of 16 mm vandal proof Hercules rope.

### Anchorage

The posts go to a depth of 60 cm in the ground with at the bottom a steel plate to increase the support. Concrete is not required.