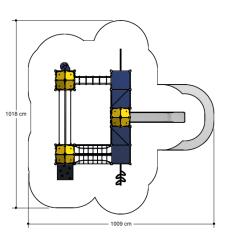

**Opvangzone** *Impact area* 

**Obstakelvrije zone** *Obstacle free zone* 

WAS, Dutch law