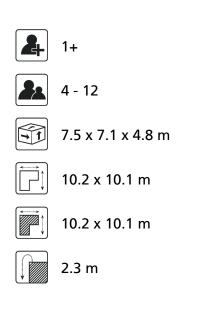

# Nature Play VRBE060.793

**Combination equipment** 





Combination equipment

VRBE060.793



## Playfunctions

Balancing, sliding, combination equipment, climbing, sway, climbing wall

### Material

All metal parts are made of stainless steel 304. Floors, walls, climbing walls have a 'wooden' base and are coverd with a durable plastic coating. Wall and roof panels are an outdoor quality colored HPL laminate. Connections consist of stainless steel and are, where necessary, covered with a plastic cap. The ropes are made of 16 mm vandal proof Hercules rope.

### Anchorage

The posts go to a depth of 60 cm in the ground with at the bottom a steel plate to increase the support. Concrete is not required.

#### Comments

If the soil does not contribute to the stability it may be necessary to add concrete.

It is possible to deliver the trespa, nets and powder coating work in other colo