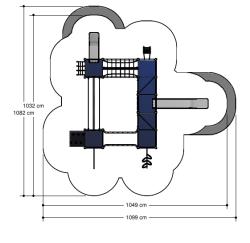

## Combination equipment

1+

4 - 12

7.9 x 7.9 x 3.2 m

10.5 x 10.4 m

11.0 x 10.9 m

2.3 m