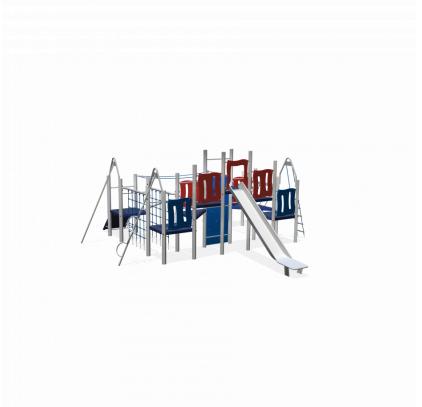

# Nature Play VRBE060.814

Combination equipment
Combination equipment

## Combination equipment

1+

4 - 12

7.9 x 7.9 x 3.2 m

10.5 x 10.4 m

11.0 x 10.9 m

2.3 m

# **Playfunctions**

Balancing, sliding, combination equipment, climbing, climbing wall

#### **Material**

All metal parts are made of stainless steel 304. Floors, walls, climbing walls have a 'wooden' base and are coverd with a durable plastic coating. Wall and roof panels are an outdoor quality colored HPL laminate. Connections consist of stainless steel and, where necessary, covered with a plastic cap. The ropes are made of 16 mm vandal proof Hercules rope.

### **Anchorage**

The posts go to a depth of 60 cm in the ground with at the bottom a steel plate to increase the support. Concrete is not required.

Opvangzone
Impact area

WAS, Dutch law

EN1176

Obstakelvrije zone
Obstacle free zone
WAS, Dutch law