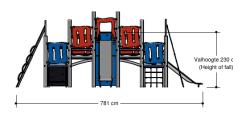

## Combination equipment

1+

4 - 12

7.9 x 7.9 x 3.2 m

10.5 x 10.4 m

11.0 x 10.9 m

2.3 m