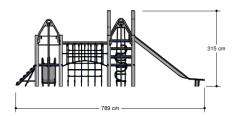

## Combination equipment

1+

4 - 12

7.9 x 7.9 x 3.2 m

10.5 x 10.4 m

11.0 x 10.9 m

2.3 m