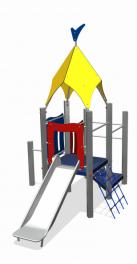

# Nature Play VRBE060.817

Combination equipment Combination equipment

Combination equipment

VRBE060.817

## Playfunctions

Tumbling, sliding, climbing

#### Material

All metal parts are made of stainless steel 304. Floors, walls, climbing walls have a 'wooden' base and are coverd with a durable plastic coating. Wall and roof panels are an outdoor quality colored HPL laminate. Connections consist of stainless steel and, where necessary, covered with a plastic cap. The ropes are made of 16 mm vandal proof Hercules rope.

### Anchorage

The posts go to a depth of 60 cm in the ground with at the bottom a steel plate to increase the support. Concrete is not required.