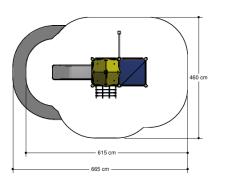

## Playfunctions

Tumbling, sliding, climbing

#### Material

All metal parts are made of stainless steel 304. Floors, walls, climbing walls have a 'wooden' base and are coverd with a durable plastic coating. Wall and roof panels are an outdoor quality colored HPL laminate. Connections consist of stainless steel and, where necessary, covered with a plastic cap. The ropes are made of 16 mm vandal proof Hercules rope.

### Anchorage

The posts go to a depth of 60 cm in the ground with at the bottom a steel plate to increase the support. Concrete is not required.

#### Comments

If the soil does not contribute to the stability it may be necessary to add concrete.

It is possible to deliver the trespa, nets and powder coating work in other colors. Herefor we will add an additional charge.







**Opvangzone** Impact area



EN1176