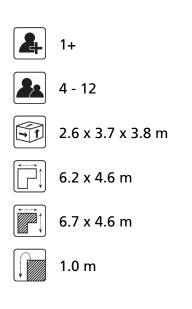

# Nature Play VRBE060.817

Combination equipment Combination equipment





Combination equipment

VRBE060.817



## Playfunctions

Tumbling, sliding, climbing

#### Material

All metal parts are made of stainless steel 304. Floors, walls, climbing walls have a 'wooden' base and are coverd with a durable plastic coating. Wall and roof panels are an outdoor quality colored HPL laminate. Connections consist of stainless steel and, where necessary, covered with a plastic cap. The ropes are made of 16 mm vandal proof Hercules rope.

### Anchorage

The posts go to a depth of 60 cm in the ground with at the bottom a steel plate to increase the support. Concrete is not required.

#### Comments

If the soil does not contribute to the stability it may be necessary to add concrete.

It is possible to deliver the trespa, nets and powder coating work in other colors. Herefor we will add an additional charge.