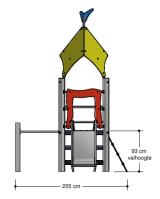

### Anchorage

The posts go to a depth of 60 cm in the ground with at the bottom a steel plate to increase the support. Concrete is not required.