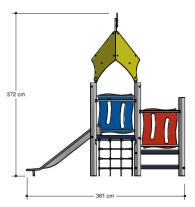

# Nature Play VRBE060.817

Combination equipment Combination equipment

Combination equipment

VRBE060.817

## Playfunctions

Tumbling, sliding, climbing

### Anchorage

The posts go to a depth of 60 cm in the ground with at the bottom a steel plate to increase the support. Concrete is not required.