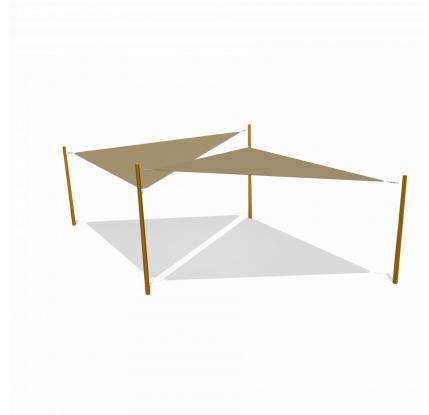

## **Adventure Play** PSTE500.001

Shadow cloth

## PSTE500.001

Shadow cloth

1+

all ages

9.6 x 5.6 x 3.3 m

10.2 x 6.2 m

10.2 x 6.2 m

n.a.