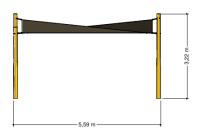

## PSTE500.001

Shadow cloth

1+

all ages

9.6 x 5.6 x 3.3 m

10.2 x 6.2 m

10.2 x 6.2 m

n.a.