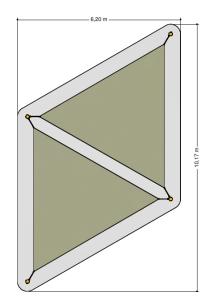

## PSTE500.001

Shadow cloth

1+

all ages

9.6 x 5.6 x 3.3 m

10.2 x 6.2 m

10.2 x 6.2 m

n.a.