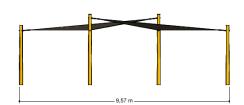

## PSTE500.001

Shadow cloth

1+

all ages

9.6 x 5.6 x 3.3 m

10.2 x 6.2 m

10.2 x 6.2 m

n.a.