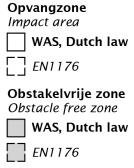

# Nature Play VRBE080.083

Combination equipment

## Combination equipment

1+

4 - 12

2.7 x 2.3 x 2.2 m

5.2 x 5.2 m

5.7 x 5.7 m

1.0 m

Sliding, climbing