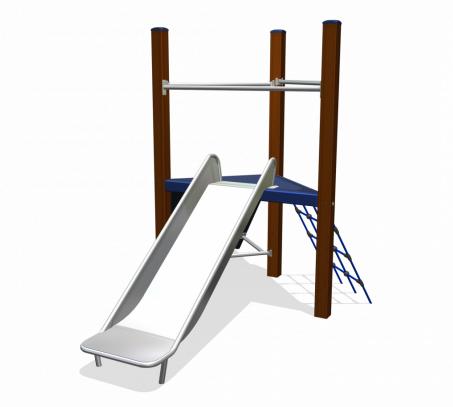

# Nature Play VRBE080.083

Combination equipment

## Combination equipment

1+

4 - 12

2.7 x 2.3 x 2.2 m

5.2 x 5.2 m

5.7 x 5.7 m

1.0 m

Sliding, climbing

#### **Material**

The posts are made of a FSC hardwood with a durability class of 1-2 according to EN 350. The top is covered with a hood. Floors, (climbing) walls and roofs are made of a quality colored HPL laminate. All steel parts are stainless steel. Connections consist of stainless steel and, where necessary, covered with a plastic cap. The ropes are made of 16 mm vandal proof Hercules rope.

### **Anchorage**

The posts go to a depth of 60 cm in the ground with at the bottom a steel plate to increase the support. Concrete is not required.