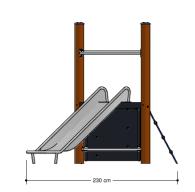

## Combination equipment

1+

4 - 12

2.7 x 2.3 x 2.2 m

5.2 x 5.2 m

5.7 x 5.7 m

1.0 m

Sliding, climbing