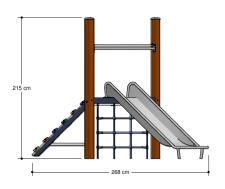

## Combination equipment

1+

4 - 12

2.7 x 2.3 x 2.2 m

5.2 x 5.2 m

5.7 x 5.7 m

1.0 m

Sliding, climbing