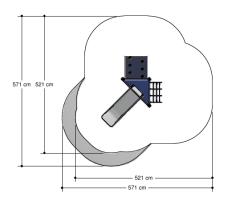

## Combination equipment

1+

4 - 12

2.7 x 2.3 x 2.2 m

5.2 x 5.2 m

5.7 x 5.7 m

1.0 m

Sliding, climbing